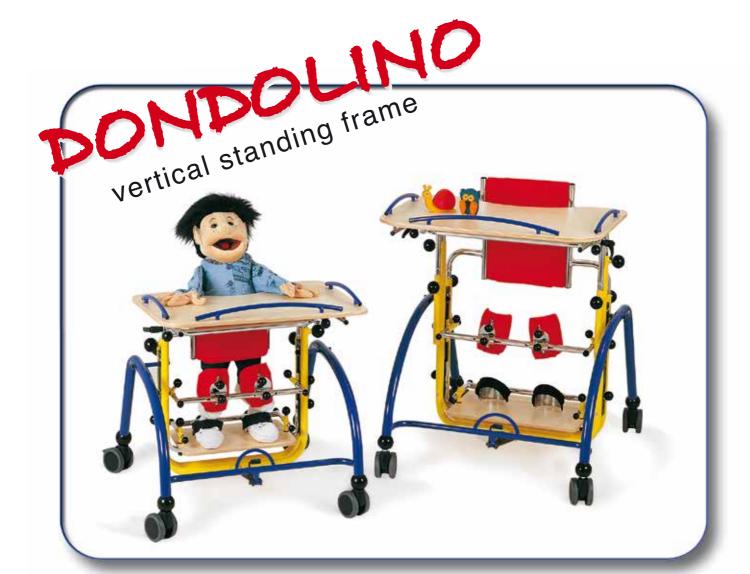

**DONDOLINO** standing frame was designed to be used in the normal life contexts of the child (home, school, primary school, communities). Moreover it can enhance the child's capacity to adapt to his surroundings and to interact positively with the world around him.

## **DONDOLINO** is formed by:

- TABLE. It is adjustable in height, depth and tilt;
- FRAME. It is adjustable in tilt;
- KNEE-PADS. They are adjustable in depth, width, height and in a rotatory movement;
- **HEEL-RESTS**. They are adjustable in depth and width;
- WOODEN BASE. It is adjustable in height;
- PELVIC SUPPORT. It is adjustable in its circumference, height, backwards and forwards thanks to Velcro straps:
- CHEST SUPPORT (just for size 2 and 3). It is adjustable in its circumference, height, backwards and forwards thanks to Velcro straps;
- lockable WHEELS