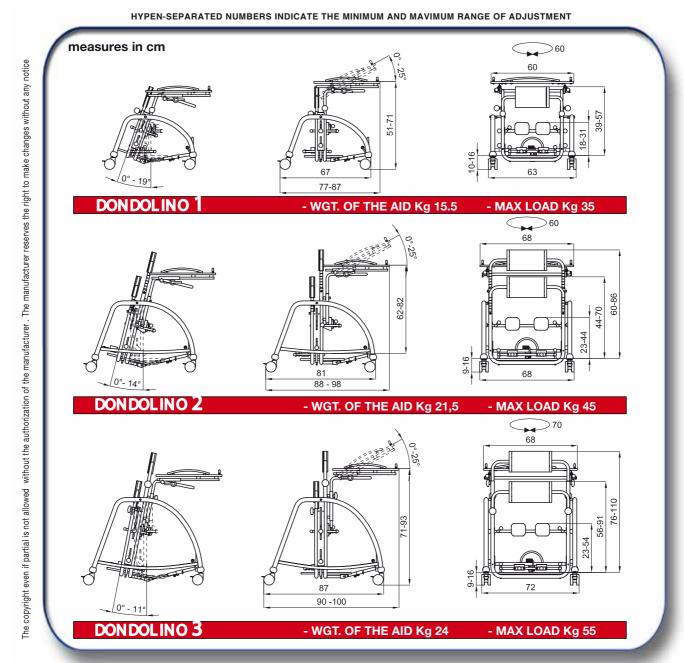

to be used in the normal life contexts of the child (home, school, primary school, communities). Moreover it can enhance the child's capacity to adapt to his surroundings and to interact positively with the world around him.

## **DONDOLINO** is formed by:

- TABLE. It is adjustable in height, depth and tilt;
- FRAME. It is adjustable in tilt;
- KNEE-PADS. They are adjustable in depth, width, height and in a rotatory movement;
- **HEEL-RESTS**. They are adjustable in depth and width;
- WOODEN BASE. It is adjustable in height;
- PELVIC SUPPORT. It is adjustable in its circumference, height, backwards and forwards thanks to Velcro straps:
- CHEST SUPPORT (just for size 2 and 3). It is adjustable in its circumference, height, backwards and forwards thanks to Velcro straps;
- lockable WHEELS