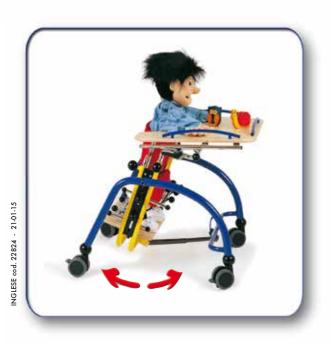

## **DONDOLINO** is formed by:

- TABLE. It is adjustable in height, depth and tilt;
- FRAME. It is adjustable in tilt;
- KNEE-PADS. They are adjustable in depth, width, height and in a rotatory movement;
- **HEEL-RESTS**. They are adjustable in depth and width;
- WOODEN BASE. It is adjustable in height;
- PELVIC SUPPORT. It is adjustable in its circumference, height, backwards and forwards thanks to Velcro straps:
- CHEST SUPPORT (just for size 2 and 3). It is adjustable in its circumference, height, backwards and forwards thanks to Velcro straps;
- lockable WHEELS