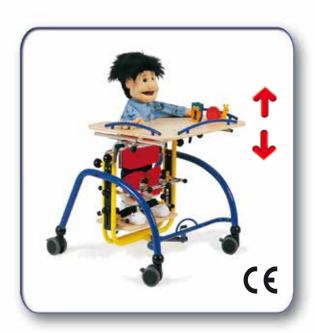

## **DONDOLINO** is formed by:

- TABLE. It is adjustable in height, depth and tilt;
- FRAME. It is adjustable in tilt;
- KNEE-PADS. They are adjustable in depth, width, height and in a rotatory movement;
- **HEEL-RESTS**. They are adjustable in depth and width;
- WOODEN BASE. It is adjustable in height;
- PELVIC SUPPORT. It is adjustable in its circumference, height, backwards and forwards thanks to Velcro straps:
- CHEST SUPPORT (just for size 2 and 3). It is adjustable in its circumference, height, backwards and forwards thanks to Velcro straps;
- lockable WHEELS