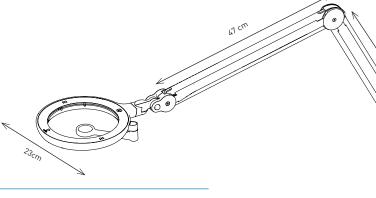

# IQ TM MAGNIFIER

The iQ magnifier has a large and lightweight acrylic lens offering a large field of view. The magnifying head moves freely and holds any position - maximising horizontal and vertical movements. The heavy-duty internally sprung arm provides good horizontal reach and will stay in place. A 12 dioptres (4.0X) magnification lens mounted on a swing arm is also included. Lateral protections help you keep it clean. The magnifier is fitted with a removable lens protector.

### FEATURES

- Acrylic lens with anti-scratch coating, removable lens protector
- 3 dioptres (1.75X) with 12 dioptres (4.0X) swing arm lens

3.6kg

2m

Grey/White

- 4 brightness levels
- Long reach 118cm
- Covered arms with internal springs