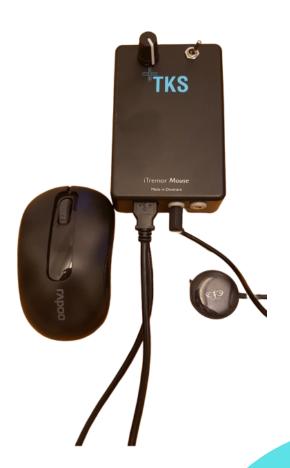

The aid is a box that is set between computer and computer mouse via usb. All software is in the box and therefore only a first time USB driver needs to be installed on the computer. The box has two functions: The rotary knob adjusts the degree of tremors. The second button en- or disable mouse right and left clicks. This feature is for those who uncontrolled presses mouse right and left click.

Notice: With disabled mouse buttons, right and left click can be done with connected extra one switch buttons.

#### ADD ON

- USB Mouse
- Button for external right click
- Button for external left click