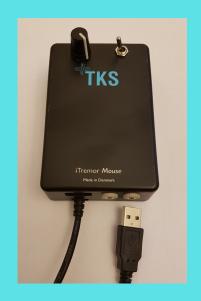

The aid is a box that is set between computer and computer mouse via usb. All software is in the box and therefore only a first time USB driver needs to be installed on the computer. The box has two functions: The rotary knob adjusts the degree of tremors. The second button en- or disable mouse right and left clicks. This feature is for those who uncontrolled presses mouse right and left click.

### SETUP

The ITremor box is easily connected between mouse and computer via USB. The first time the Itremor Mouse is connected, a driver is automatically installed on the Internet access. A manual installation of the driver can also be performed by downloading from <a href="https://www.tks-technology.dk/support">www.tks-technology.dk/support</a>.