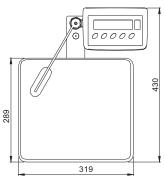

## PERSONAL SCALES





Scales designed for weighing patients in clinics. Using height-meter, it is possible to measure the height of a patient up to 2 meters. Scales are equipped with backlit LCD display, Power supply either from mains or from batteries.

Personal scales are manufactured in two versions:

-with height-meter (indicator installed on the pillar of height - meter) -without height-meter (indicator attached to the weighing platform).

Measuring indicator PUE C/31 is standard equipment of this scale.



o36

319

228×280

289

431





## **Technical data:**

|                     | WPT 60/150 OW<br>WPT 60/150 O                            | WPT 100/200 OW<br>WPT 100/200 O |
|---------------------|----------------------------------------------------------|---------------------------------|
| Max capacity        | 60/150 kg                                                | 100/200 kg                      |
| Readability         | 20/50 g                                                  | 50/100 g                        |
| Tare range          | -150 kg                                                  | -200 kg                         |
| Working temperature | 0° - +40 °C                                              |                                 |
| Output signal       | RS 232