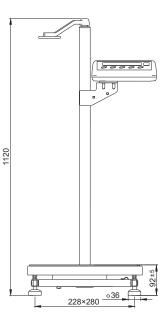

## PERSONAL SCALES





Scales designed for weighing patients in clinics. Using height-meter, it is possible to measure the height of a patient up to 2 meters. Scales are equipped with backlit LCD display, Power supply either from mains or from batteries.

Personal scales are manufactured in two versions:

-with height-meter (indicator installed on the pillar of height - meter) -without height-meter (indicator attached to the weighing platform).

Measuring indicator PUE C/31 is standard equipment of this scale.



o36

319

228×280

289

431





## **Technical data:**

|                     | WPT 60/150 OW<br>WPT 60/150 O                            | WPT 100/200 OW<br>WPT 100/200 O |
|---------------------|----------------------------------------------------------|---------------------------------|
| Max capacity        | 60/150 kg                                                | 100/200 kg                      |
| Readability         | 20/50 g                                                  | 50/100 g                        |
| Tare range          | -150 kg                                                  | -200 kg                         |
| Working temperature | 0° - +40 °C                                              |                                 |
| Output signal       | RS 232