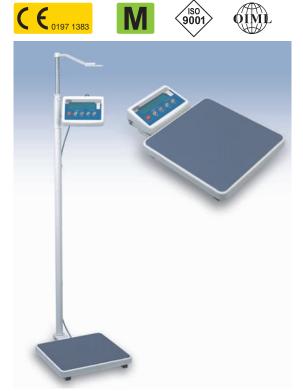

## PERSONAL SCALES

Scales designed for weighing patients in clinics. Using height-meter, it is possible to measure the height of a patient up to 2 meters. Scales are equipped with backlit LCD display, Power supply either from mains or from batteries.

Personal scales are manufactured in two versions:

-with height-meter (indicator installed on the pillar of height - meter) -without height-meter (indicator attached to the weighing platform).

Measuring indicator PUE C/31 is standard equipment of this scale.