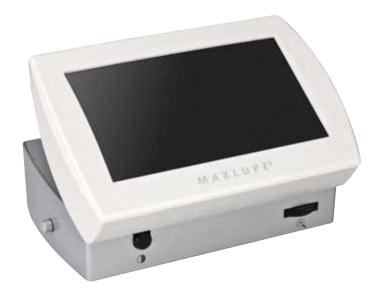

## **Technical Data**

5,8" TFT-monitor TFT-monitor is inclinable saves up to three screenshots

reading: approx. x6.5 - x20 writing: approx. x2.7 - x7.2

rechargeable Li-Ion battery operating time: approx. 2.5 hours; by continuous use charging time: approx. 3.5 hours

bag with shoulder strap

integrated fold out writing stand power supply with adapters for worldwide usage

full colour mode semi-colours: **F F F F** 

weight approx. 730 g W x H x D approx. 162 x 68 x 109 mm