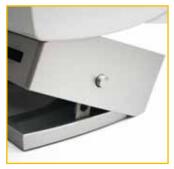

The user of the new MAXLUPE can also benefit from the new integrated writing stand when doing crosswords, signing letters or making notes.

With only two control buttons MAXLUPE is easy to operate for anybody who prefers a small stationary and multifunctional reading device.