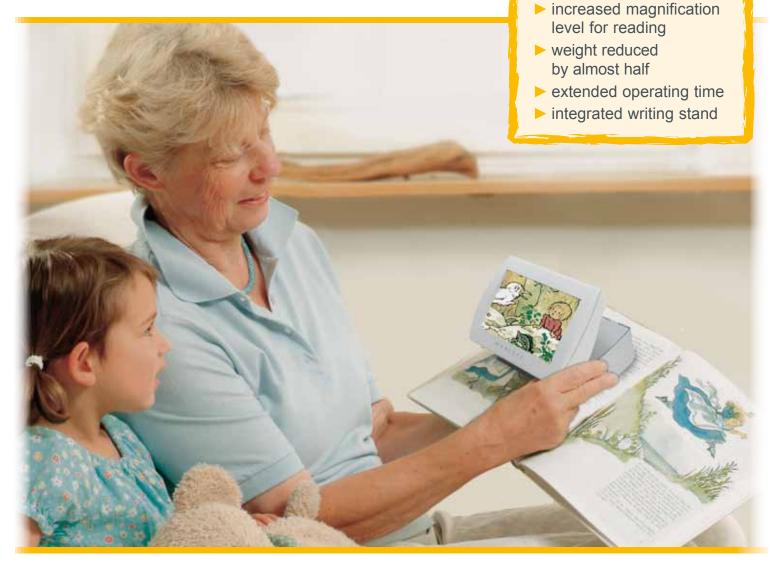

# **MAXLUPE**<sup>5</sup>

**Compact and mobile** 

The bestseller MAXLUPE is the smallest stationary reading system for people with special needs in vision. With only 730 g, MAXLUPE can be easily put anywhere to serve the user to read text or look at coloured photos. An improvement is the new Li-lon battery technology, which offers an extended operating time of approx. 2.5 hours of continuous use. The batteries can be easily replaced by the user himself.

The user of the new MAXLUPE can also benefit from the new integrated writing stand when doing crosswords, signing letters or making notes.

With only two control buttons MAXLUPE is easy to operate for anybody who prefers a small stationary and multifunctional reading device.

#### Your benefits

- only 730 g for easy carrying
- continuous zoom from approx. x2.7-x20 to reach all required magnification levels
- replaceable batteries; integrated writing stand; optimized true colours