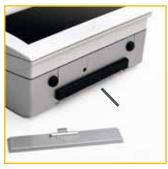

The user of the new MAXLUPE can also benefit from the new integrated writing stand when doing crosswords, signing letters or making notes.

With only two control buttons MAXLUPE is easy to operate for anybody who prefers a small stationary and multifunctional reading device.