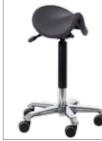

# Saddle chairs

- ergonomically shaped saddle seat opens the pelvis to improve spinal posture
- less tiring back posture strengthens the dorsal muscles and prevents backache
- provided with a small base and large swivel castors to optimise freedom of movement
- design makes it possible to work closer to the patient or working area than with a chair
- sitting position helps to reduce neck and shoulder complaints
- can be provided with a "Balance" mechanism which adapts to the movement of the user
- can be provided with a foot-controlled gas lift
- seamless upholstery available for workplaces where hygiene is verv important
- available in two seat shapes: Amazone (smaller seat) and Jumper (wider seat)

The Jumper has a wider seat than the Amazone, often more comfortable for men. The Amazone has a narrower seat, usually more comfortable for women. Standard upholstered in black leatherette or various Stamskin colours, and various mechanism options, including the 'Balance'.