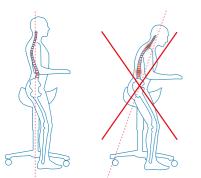

## My Score saddle chair; optimum ease of operation

The backrest is anatomically shaped and 1 provides shoulder freedom and good support for your lower back.

Ergonomically shaped saddle seat opens 2 the pelvis to improve spinal posture

# Saddle chairs

- ergonomically shaped saddle seat opens the pelvis to improve spinal posture
- less tiring back posture strengthens the dorsal muscles and prevents backache
- provided with a small base and large swivel castors to optimise freedom of movement
- design makes it possible to work closer to the patient or working area than with a chair
- sitting position helps to reduce neck and shoulder complaints
- can be provided with a "Balance" mechanism which adapts to the movement of the user
- can be provided with a foot-controlled gas lift
- seamless upholstery available for workplaces where hygiene is verv important
- available in two seat shapes: Amazone (smaller seat) and Jumper (wider seat)