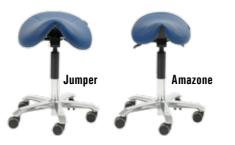

The Jumper has a wider seat than the Amazone, often more comfortable for men. The Amazone has a narrower seat, usually more comfortable for women. Standard upholstered in black leatherette or various Stamskin colours, and various mechanism options, including the 'Balance'.