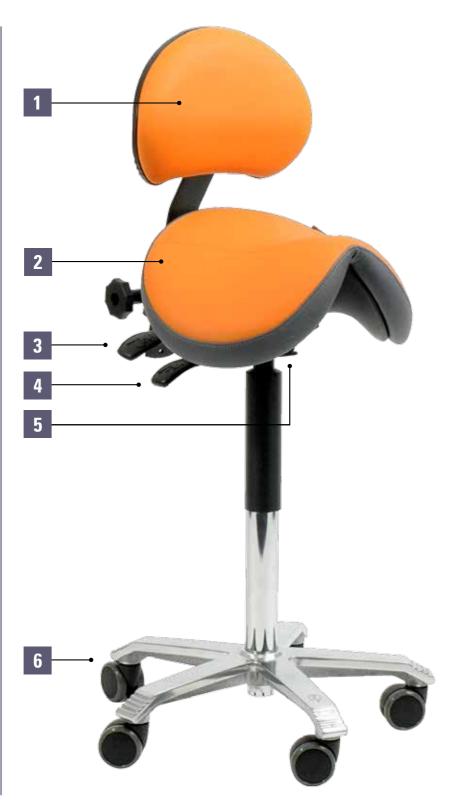

## My Score saddle chair; optimum ease of operation

The backrest is anatomically shaped and 1 provides shoulder freedom and good support for your lower back.

Ergonomically shaped saddle seat opens 2 the pelvis to improve spinal posture

To adjust the seating angle of your 3 saddle seat correctly, pull the lever up and simultaneously bend your upper body slightly forward. The saddle seat will tilt. Make sure that the elevation of your pelvis is such, that this still ensures a correct and healthy back posture.

- To adust your saddleseat at the correct 4 height, pull up the gaslift lever. Your saddle seat has the correct height if your feet rest on the ground and your knees are slightly bent.
- Can be provided with a 'Balance' mechanism 5 which allows small movements of the pelvis, allowing the user to adapt his/her posture. This encourages dynamic sitting which helps to improve core stability.

Standard provided with a Ø 54 cm aluminium 6 base and large swivel castors for optimal mobility.