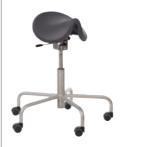

## My Score saddle chair; optimum ease of operation

The backrest is anatomically shaped and 1 provides shoulder freedom and good support for your lower back.

Ergonomically shaped saddle seat opens 2 the pelvis to improve spinal posture

To adjust the seating angle of your 3 saddle seat correctly, pull the lever up and simultaneously bend your upper body slightly forward. The saddle seat will tilt. Make sure that the elevation of your pelvis is such, that this still ensures a correct and healthy back posture.

- To adust your saddleseat at the correct 4 height, pull up the gaslift lever. Your saddle seat has the correct height if your feet rest on the ground and your knees are slightly bent.
- Can be provided with a 'Balance' mechanism 5 which allows small movements of the pelvis, allowing the user to adapt his/her posture. This encourages dynamic sitting which helps to improve core stability.

Standard provided with a Ø 54 cm aluminium 6 base and large swivel castors for optimal mobility.