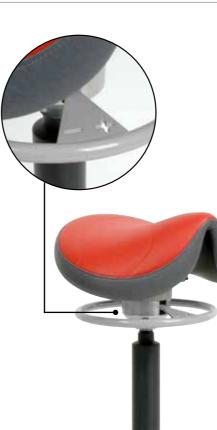

To adjust the seating angle of your 3 saddle seat correctly, pull the lever up and simultaneously bend your upper body slightly forward. The saddle seat will tilt. Make sure that the elevation of your pelvis is such, that this still ensures a correct and healthy back posture.

- To adust your saddleseat at the correct 4 height, pull up the gaslift lever. Your saddle seat has the correct height if your feet rest on the ground and your knees are slightly bent.
- Can be provided with a 'Balance' mechanism 5 which allows small movements of the pelvis, allowing the user to adapt his/her posture. This encourages dynamic sitting which helps to improve core stability.