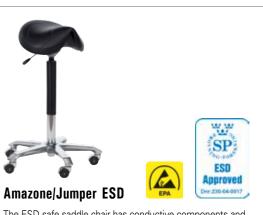

The ESD safe saddle chair has conductive components and upholstery that can be fitted with a resistance of 1Mohm for a controlled discharge. Here goes the motto: "no load, no discharge". Score ESD products meet the standard IEC 61340-5-1 and were tested by the "SP Technical Research Institute" from Sweden