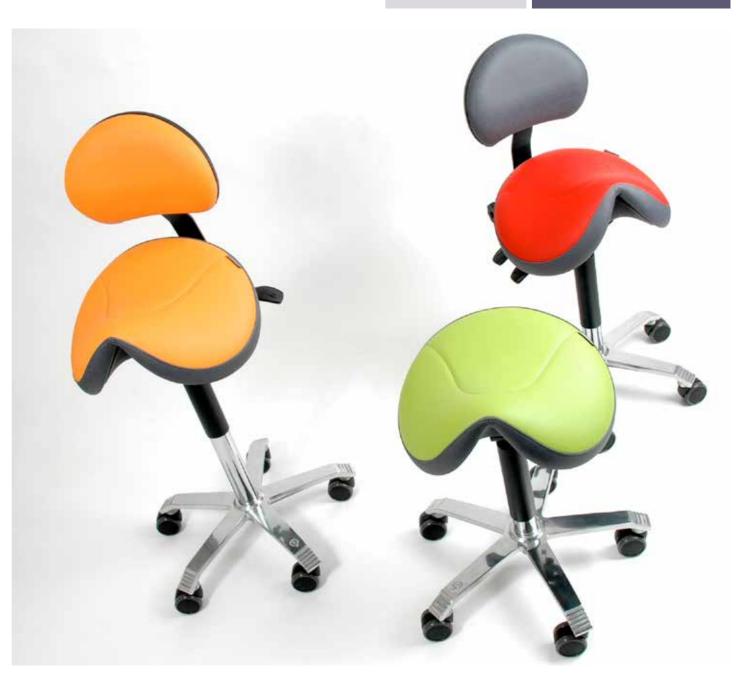

## **Saddle chairs Jumper and Amazone**

- ergonomically shaped saddle seat
- available in a small and wide seat
- can be provided with a "Balance" mechanism (only for models without a backrest)
- seamless upholstery for hygienic workplaces
- new, also available in a nice"Bicolor"upholstery
- large castors for optimal mobility

The Jumper has a wider seat than the Amazone, often more comfortable for men. The Amazone has a narrower seat, usually more comfortable for women. Standard upholstered in black leatherette or various Stamskin colours, and various mechanism options, including the 'Balance'.