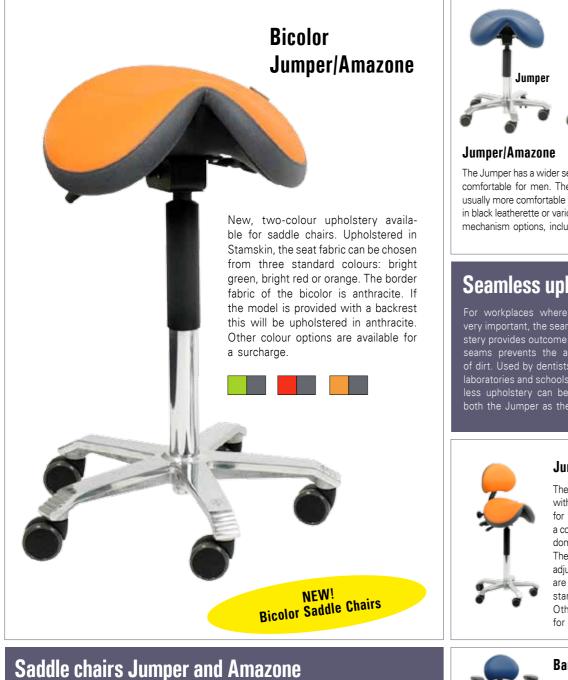

## **Saddle chairs Jumper and Amazone**

- ergonomically shaped saddle seat
- available in a small and wide seat
- can be provided with a "Balance" mechanism (only for models without a backrest)
- seamless upholstery for hygienic workplaces
- new, also available in a nice"Bicolor"upholstery
- large castors for optimal mobility

### Jumper/Amazone backrest

The saddle chair can be specified with an ergonomically shaped back for extra support. The backrest has a compact design to ensure that freedom of movement is not impaired. The backrest is in height and angle adjustable. The bicolor models that are provided with a backrest will be standard upholstered in anthracite. Other colour options are available for a surcharge.