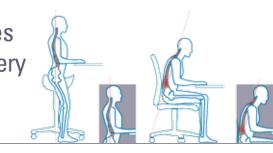

## My Score saddle chair; optimum ease of operation

The backrest is anatomically shaped and 1 provides shoulder freedom and good support for your lower back.

Ergonomically shaped saddle seat opens 2 the pelvis to improve spinal posture

To adjust the seating angle of your 3 saddle seat correctly, pull the lever up and simultaneously bend your upper body slightly forward. The saddle seat will tilt. Make sure that the elevation of your pelvis is such, that this still ensures a correct and healthy back posture.

- To adust your saddleseat at the correct 4 height, pull up the gaslift lever. Your saddle seat has the correct height if your feet rest on the ground and your knees are slightly bent.
- Can be provided with a 'Balance' mechanism 5 which allows small movements of the pelvis, allowing the user to adapt his/her posture. This encourages dynamic sitting which helps to improve core stability.