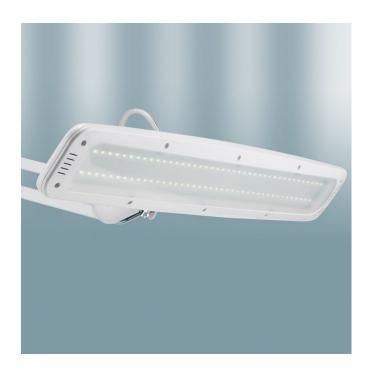

#### Overview

- 84 Bright Daylight LEDs
- Brightness 3400 Lux at 30cm using only 21W of power
- Continuous Dimming to 10%
- Multi position head joint to direct light where needed
- Even spread of light for large area
- Shade width 58 cm (22.5 inch)

| Light output information |          |
|--------------------------|----------|
| Light source type        | LED      |
| Total wattage            | 21w      |
| Colour temperature       | 6500     |
| ·                        | <u> </u> |