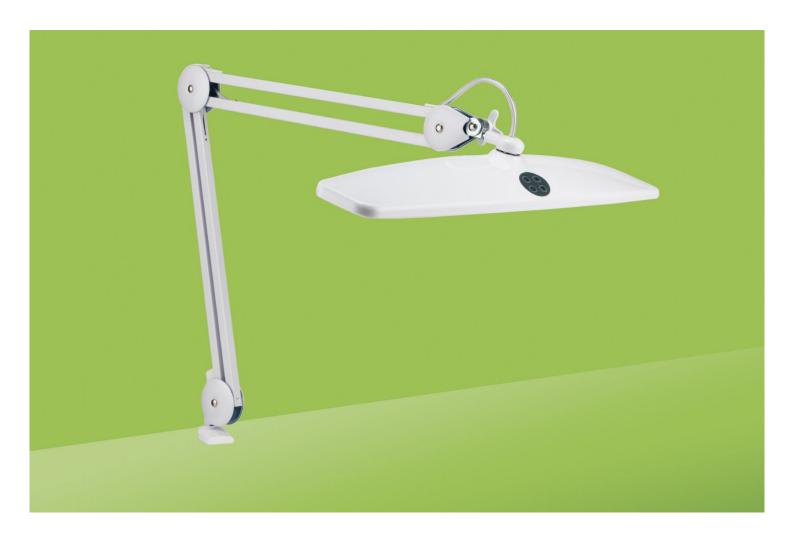

## Task Lamp XL

DN1190

If you need maximum light, look no further. This is a professional high power workstation lamp, lighting up wide areas on your desk, work station, drawing board or large painting.

The large shade can be smoothly adjusted vertically, horizontally and laterally to any desired position. With this great light you will be amazed how much better you will see the finer details, contrast and true colours in your work. The low heat full spectrum daylight™ light with 6,500°K improves contrast, reduces glare and is the best lighting available for colour rendering. The light has a dimming capability

#### Overview

- 84 Bright Daylight LEDs
- Brightness 3400 Lux at 30cm using only 21W of power
- Continuous Dimming to 10%
- Multi position head joint to direct light where needed
- Even spread of light for large area
- Shade width 58 cm (22.5 inch)