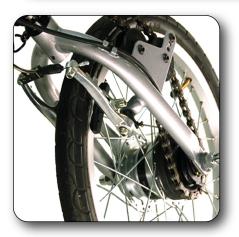

## Shimano Nexus 7 Speed.

- Durable Shimano Nexus 7 speed planetary gearbox built into a 16 inch wheel.
- Main braking by coaster brake.
- Kenda Kwest all-tread tire.

## **Dual Braking System.**

- Additional parking/ locking Promax rim brake.
- Shimano Revo Rapid Fire Shifter.
- Single Speed tough KMC Z chain.