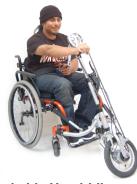

## The Dragonfly Attachable Hand-bike.

- Turns most manual wheelchairs into a handbike.
- Easy on and off your chair.
- Can mount on most folding and rigid chairs.
- Fits most adult and pediatric chairs.
- Lightweight design.
- Uses many standard bicycle parts.
- Durable powder coat paint.