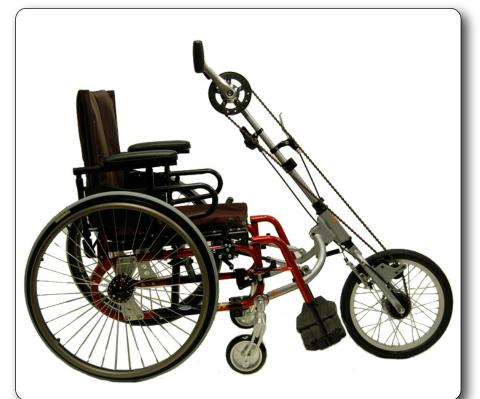

## The Dragonfly Attachable Hand-bike.

- Turns most manual wheelchairs into a handbike.
- Easy on and off your chair.
- Can mount on most folding and rigid chairs.
- Fits most adult and pediatric chairs.
- Lightweight design.
- Uses many standard bicycle parts.
- Durable powder coat paint.

## **Quick-Dock Mounting System.**

- From manual chair to a handbike in a matter of seconds.
- 4 Self locking ball joints.
- 4 easy mount clamps.
- Easily adjustable to fit most chairs.