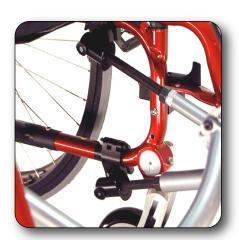

## **Quick-Dock Mounting System.**

- From manual chair to a handbike in a matter of seconds.
- 4 Self locking ball joints.
- 4 easy mount clamps.
- Easily adjustable to fit most chairs.