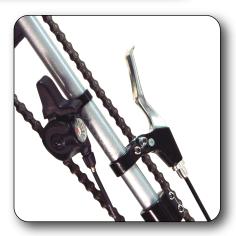

## **Dual Braking System.**

- Additional parking/ locking Promax rim brake.
- Shimano Revo Rapid Fire Shifter.
- Single Speed tough KMC Z chain.