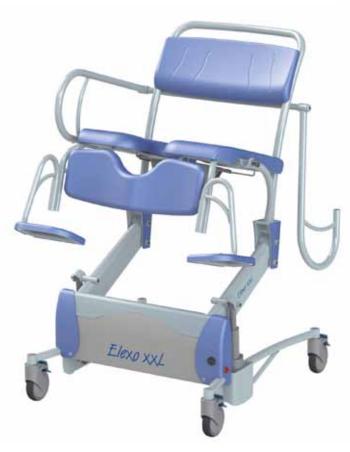

The electric height-adjustability ensures that the seat reaches a maximum tilting angle of 17 degree when at its maximum height, thereby creating the optimum seating balance for the patient / resident.

The Elexo XXL provides comfort with the ergonomically shaped seat, calf support and foldable extended armrests.

### **Characteristics**

- · Simple electric high / low adjustment Manual operation with battery indicator.
- Tilt adjustment to a maximum of 17 degree.
- 3 plastic castors fitted with brakes.
- · 1 direction Wheel.
- Extremely stable due to the fitting of 2 lifting motors.
- · Guide for toilet bucket or bedpan.
- · With sleep mode setting after 60 minutes.
- Simple to recharge with charger included.
- · Folding and extended armrests.
- In 2 parts seat with toilet opening.
- · Ergonomic calf support.
- · Swivelling and detachable footrests.