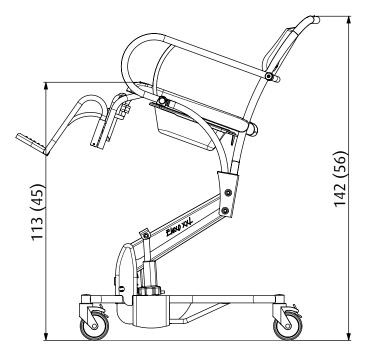

## **Technical specifications**

Max. load: Own weight:

Wedge setting:

Adjustable seat height: Seat width:

Seat depth: Battery capacity:

Charger:

Electrical power:

Max. current:

Max. power:

Security:

220 kilo / 484 LB 75 kilo / 165 LB

17 degree

52-113 cm / 20-45 inch

68 cm / 27 inch 55 cm / 22 inch 2x 12V, 7.2Ah

220V 50 / 60Hz 500mA

24V 10A 240 Watt

## Dimensions in cm (inch)