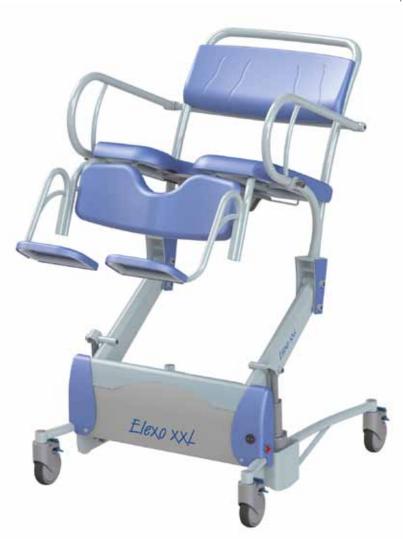

The electric height-adjustability ensures that the seat reaches a maximum tilting angle of 17 degree when at its maximum height, thereby creating the optimum seating balance for the patient / resident.

The Elexo XXL provides comfort with the ergonomically shaped seat, calf support and foldable extended armrests.

### **Characteristics**

- · Simple electric high / low adjustment Manual operation with battery indicator.
- Tilt adjustment to a maximum of 17 degree.
- 3 plastic castors fitted with brakes.
- · 1 direction Wheel.
- Extremely stable due to the fitting of 2 lifting motors.
- · Guide for toilet bucket or bedpan.
- · With sleep mode setting after 60 minutes.
- Simple to recharge with charger included.
- · Folding and extended armrests.
- In 2 parts seat with toilet opening.
- · Ergonomic calf support.
- · Swivelling and detachable footrests.