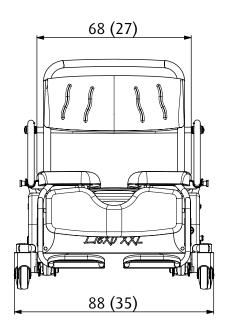

## **Technical specifications**

Max. load: Own weight:

Wedge setting:

Adjustable seat height: Seat width:

Seat depth: Battery capacity:

Charger:

Electrical power:

Max. current:

Max. power:

Security:

220 kilo / 484 LB 75 kilo / 165 LB

17 degree

52-113 cm / 20-45 inch

68 cm / 27 inch 55 cm / 22 inch 2x 12V, 7.2Ah

220V 50 / 60Hz 500mA

24V 10A 240 Watt

## Dimensions in cm (inch)