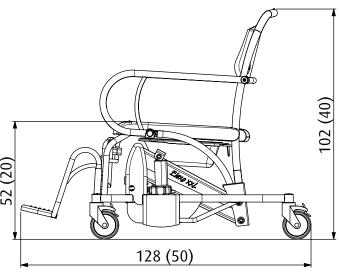

## **Technical specifications**

Max. load: Own weight:

Wedge setting:

Adjustable seat height: Seat width:

Seat depth: Battery capacity:

Charger:

Electrical power:

Max. current:

Max. power:

Security:

220 kilo / 484 LB 75 kilo / 165 LB

17 degree

52-113 cm / 20-45 inch

68 cm / 27 inch 55 cm / 22 inch 2x 12V, 7.2Ah

220V 50 / 60Hz 500mA

24V 10A 240 Watt

## Dimensions in cm (inch)