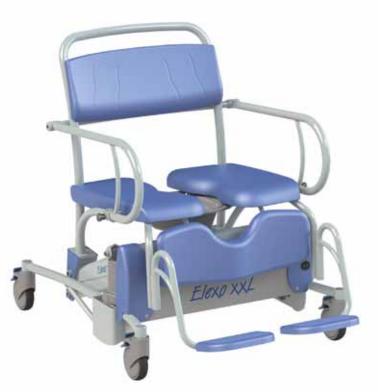

The electric height-adjustability ensures that the seat reaches a maximum tilting angle of 17 degree when at its maximum height, thereby creating the optimum seating balance for the patient / resident.

The Elexo XXL provides comfort with the ergonomically shaped seat, calf support and foldable extended armrests.

### **Characteristics**

- · Simple electric high / low adjustment Manual operation with battery indicator.
- Tilt adjustment to a maximum of 17 degree.
- 3 plastic castors fitted with brakes.
- · 1 direction Wheel.
- Extremely stable due to the fitting of 2 lifting motors.
- · Guide for toilet bucket or bedpan.
- · With sleep mode setting after 60 minutes.
- Simple to recharge with charger included.
- · Folding and extended armrests.
- In 2 parts seat with toilet opening.
- · Ergonomic calf support.
- · Swivelling and detachable footrests.