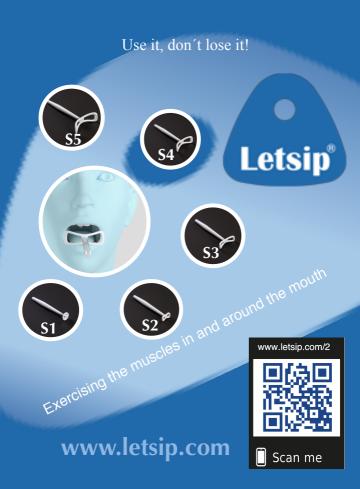

## **Letsip® S-Series:**

Letsip® S1 width 20mm/.78" Letsip® S2 width 25mm/.98" Letsip® S3 width 45mm/1.77" Letsip® S4 width 55mm/2.16" Letsip® S5 width 65mm/2.55"

#### Letsip® S-series:

The different sizes of the Letsip S-series provide different exercises for the cheeks and lips. The biggest mouth piece stimulates the large parts of the cheek, whilst the smallest mouth piece, exercises the lips whilst stabilising the cheeks. Exercising mouth closure, stimulating cheeks and all musculature attached to lip musculature.