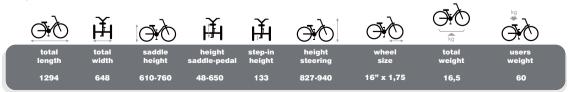

Inside leg from 50 to 70 cm

V-brakes

Range of options available.

Sizes in mm, weight in kg. Deviations in sizes and weight (15 mm, 1,5 kg and 1,5°) are possible.