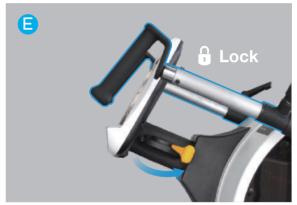

# **C.** Fully Removable for Wheelchair Access

Simply slide the seat off from the rail for wheelchair access. The removable seat with transportation wheels can make it easily for storage.