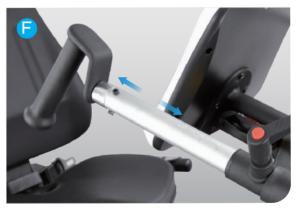

#### F. Multi-Position Ergo Handlebars

Comfortable position for exercising your upper body.