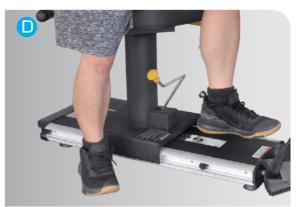

# **RECUMBENT STEPPER PRO**

# **GB7008**

With half-linked arms and pedals, for focused rehabilitation, user can perform upper and lower body synchronism or independent movements. At the same time, it will strengthen your core muscle groups and enhance your exercise durability.



# **USER ADVANTAGES**























# **CHOOSE YOUR CONSOLE**



Smart Console (10.1" TFT LCD)



Standard Console (9" LCD)













#### A. Patented Independent System

Each independent arm has accommodated three movement pattern including unilateral arms move independently to create single or dual-arm exercises.

# **B.** Direct Wheelchair Access

To meet the specific needs of wheelchair users we have removable seats for wheelchair access.

# **C.** Fully Removable for Wheelchair Access

Simply slide the seat off from the rail for wheelchair access. The removable seat with transportation wheels can make it easily for storage.

#### **D.** Low Step-Through Design

For increasing accessibility.

#### E. Safety Locking for Easy Access

A manual locking mechanism keeps the handle securely in position when you are getting into the seat.

#### F. Multi-Position Ergo Handlebars

Comfortable position for exercising