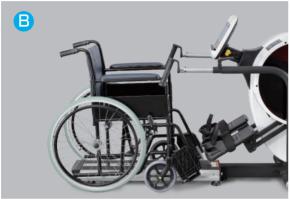

# **B.** Direct Wheelchair Access

To meet the specific needs of wheelchair users we have removable seats for wheelchair access.