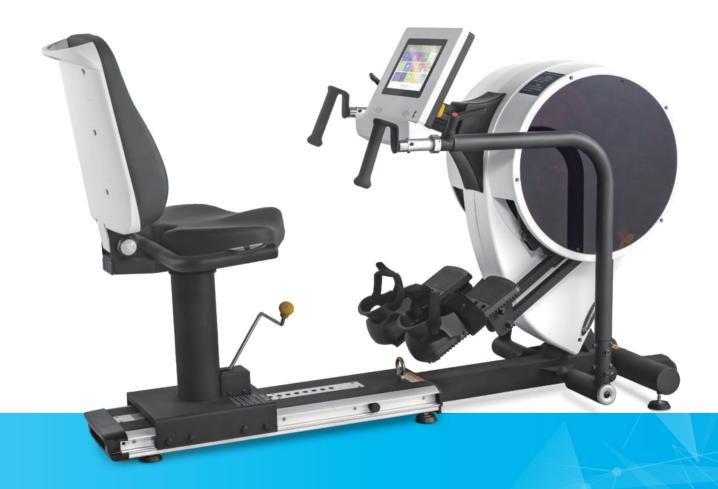

# **RECUMBENT STEPPER PRO**

# **GB7008**

With half-linked arms and pedals, for focused rehabilitation, user can perform upper and lower body synchronism or independent movements. At the same time, it will strengthen your core muscle groups and enhance your exercise durability.

#### A. Patented Independent System

Each independent arm has accommodated three movement pattern including unilateral arms move independently to create single or dual-arm exercises.

# **B.** Direct Wheelchair Access

To meet the specific needs of wheelchair users we have removable seats for wheelchair access.

# **C.** Fully Removable for Wheelchair Access

Simply slide the seat off from the rail for wheelchair access. The removable seat with transportation wheels can make it easily for storage.

#### **D.** Low Step-Through Design

For increasing accessibility.

#### E. Safety Locking for Easy Access

A manual locking mechanism keeps the handle securely in position when you are getting into the seat.

#### F. Multi-Position Ergo Handlebars

Comfortable position for exercising your upper body.