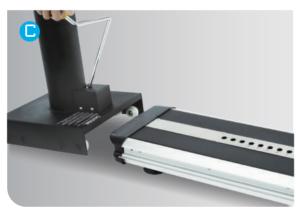

#### E. Safety Locking for Easy Access

A manual locking mechanism keeps the handle securely in position when you are getting into the seat.