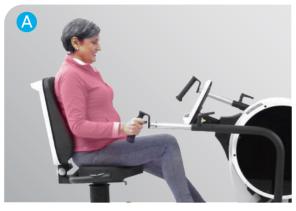

#### A. Patented Independent System

Each independent arm has accommodated three movement pattern including unilateral arms move independently to create single or dual-arm exercises.

#### F. Multi-Position Ergo Handlebars

Comfortable position for exercising your upper body.