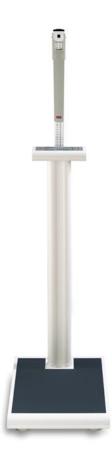

## Electronic column weighing scale with height measure M320000-01 CE class III approved + MZ10023-1

The perfect choice for use in all medical fields. Heavy duty electronic column scale with an extra wide, flat and slip resistant platform. The transport castors ensure easy movability. The BMI, hold and mother-child functions provide fast and clear results of the patients' nutritional condition. The turnable display allows easy reading from patient and user side. The scale operates by mains and batteries, included as standard. The scale setup is fast and easy: supplied in just two parts and assembled by one set of special screws.

## Technical specification:

Functions: Tare, hold, automatic zero setting, turning

display, low battery indication, auto switch off, BMI calculation, kg, mother & child function

Capacity & graduation: 50g <50kg> 100g

Dimensions & weight: 350 x 450 x 920 mm; 7,7 kg

Optionally MZ10023-1 telescopic length measure