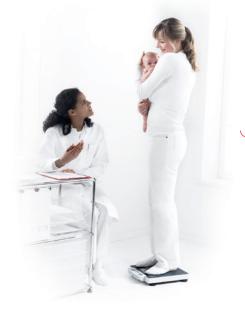

#### Helpful functional diversity.

The LCD display that is readable from two different directions is the optimal solution for monitoring measured values. The buttons on the front for switching it on and off can be operated by foot and are therefore guaranteed to be easy on the back. It is also possible to weigh infants stress-free using the optional mother/child-function. These features combined with a compact and modern design make the seca 878 dr the ideal doctor scale.