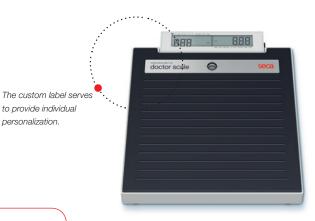

#### Individually personalized.\*

A good name is earned through quality and modern functionality. That is why the seca 878 dr has been labeled the "doctor scale". It indicates the value of the product while reflecting the professionalism of the user. The label gives users certainty about the precision of the measured values and can be exchanged for personalized messages. Further information can be found at www.seca.com/doctorscale.

personalization.