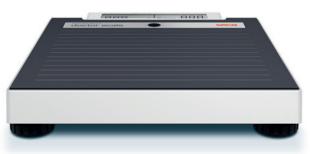

### Robust scale with an appealing design.

he doctor scale seca 878 dr is specially designed for use in medical practices. Equipped with an LCD display that is readable from two directions and the comfortable foot switch makes this flat scale an ideal tool for any medical facility. It is light enough that it can be used in multiple exam rooms and robust enough that its performance capability can be enjoyed for years. It is a true seca quality product.

The flat construction and non-slip tread make it stable and comfortable to step onto

The two buttons on the front side of the scale can be easily operated by foot.

You can also access the website via this QR code: