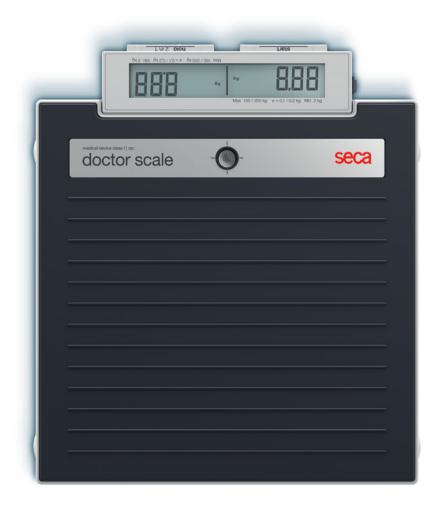

### Robust scale with an appealing design.

he doctor scale seca 878 dr is specially designed for use in medical practices. Equipped with an LCD display that is readable from two directions and the comfortable foot switch makes this flat scale an ideal tool for any medical facility. It is light enough that it can be used in multiple exam rooms and robust enough that its performance capability can be enjoyed for years. It is a true seca quality product.

#### Helpful functional diversity.

The LCD display that is readable from two different directions is the optimal solution for monitoring measured values. The buttons on the front for switching it on and off can be operated by foot and are therefore guaranteed to be easy on the back. It is also possible to weigh infants stress-free using the optional mother/child-function. These features combined with a compact and modern design make the seca 878 dr the ideal doctor scale.

#### Individually personalized.\*

A good name is earned through quality and modern functionality. That is why the seca 878 dr has been labeled the "doctor scale". It indicates the value of the product while reflecting the professionalism of the user. The label gives users certainty about the precision of the measured values and can be exchanged for personalized messages. Further information can be found at www.seca.com/doctorscale.