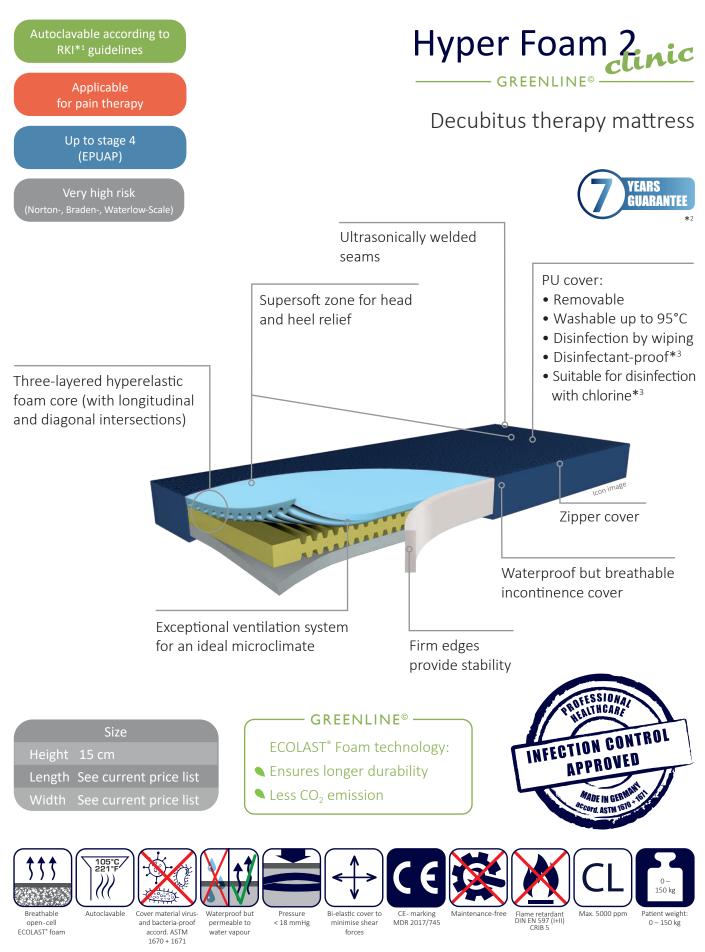

## GREENLINE®

**RESPONSIBLE CARE** 

## **ECOLAST**<sup>®</sup> Foam Technology

Medical quality meets environment protection 4.0

AAAAAAAA

approx. 22 %<sup>\*</sup> less CO<sub>2</sub>

More information about GREENLINE<sup>©</sup> can be found on pages 11 – 15