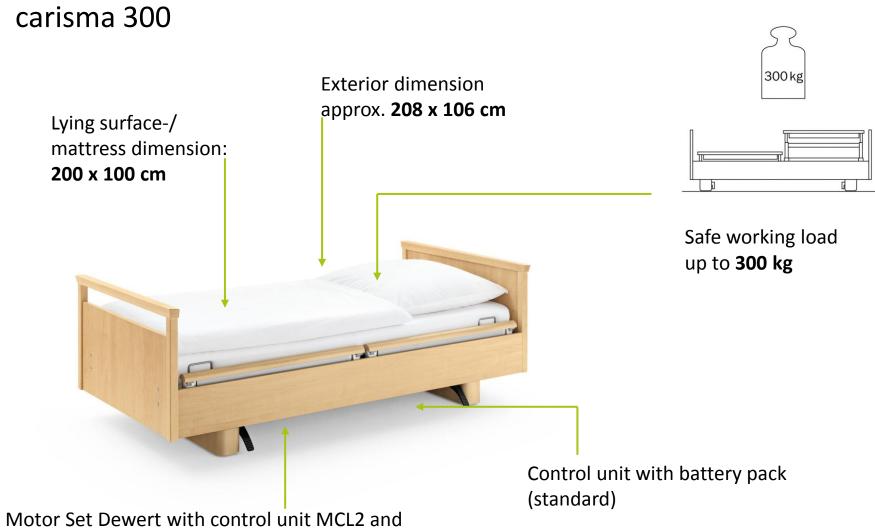

## carisma 300

Bariatric nursing home bed

Motor Set Dewert with control unit MCL2 and actuators Megamat 2 (Backrest/Knee Rest) and Megamat 5 (HiLo)

## Advantages

Investment security:

- Maximum resident weight up to 270 kg
- Integrated bed extension
- Minimum accessory requirements.

Comfortable patient surface area width of **100cm**.

Optimal egress and working heights individually adjustable between 36-80cm.

Individual mobilization with divided side guards.

Load relief of the nursing staff.