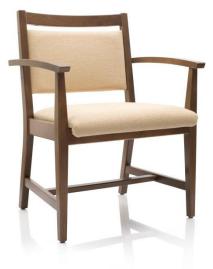

## Complementary products and accessories

The *belsedia* "big" bariatric chair Mod.-No. 60-0195

*HeavyMatt 160* mattress Height 14 cm Mod.-No. 50-0315

*HeavyMatt 200* mattress Height 18 cm Mod.-No. 50-0316