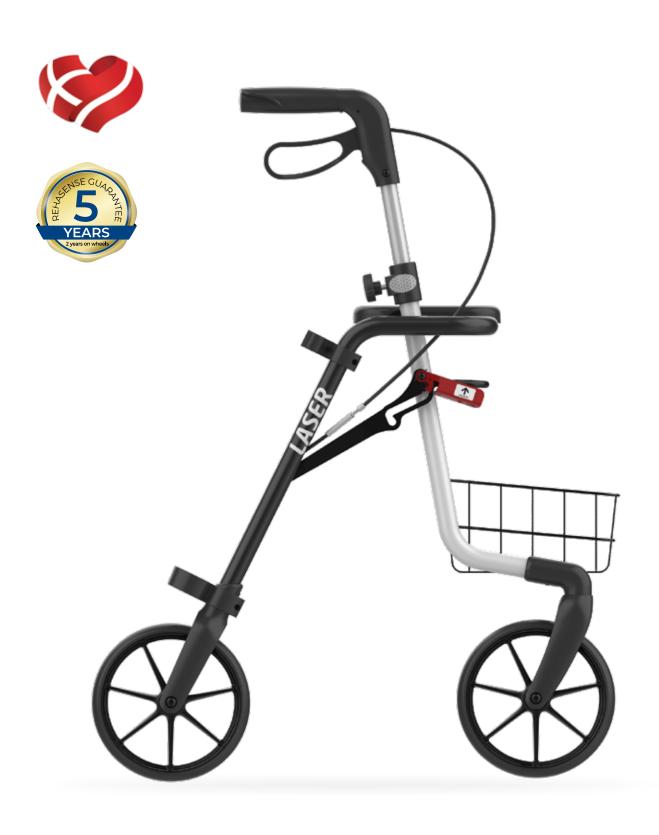

# **LASER**

# THE STANDARD ROLLATOR

### AT A GLANCE

- Standard rollator made from steel
- Incl. wire basket: 47 cm x 23 cm x 12 cm (W/L/H), max. load 5kg
- Incl. tray: 42,5 x 32,5 cm, in black, material: Polypropylene
- Incl. crutch holder and step pedal
- Incl. 6 safety reflectors
- KTL Treated Anti rust treated
- Seat: rigid, black plastic
- A cross fold rollator
- Basic height adjustable push handles (9 steps)
- Basic ergonomic hand grips
- Hand brakes with parking function (soft and easy to activate)
- Efficient, reliable and maintenance-free brakes
- Wheels: durable TPE tyres in black
- Tested and approved according to PN-EN ISO 11199-2: 2005

- Please just insert the push handles into the side frame tubes so that the LASER is ready for use
- Available accessories: Backrest, anti-slip mat for tray, bells, LED lamps and practical small net-bags for mounting between handgrips

# **TECHNICAL DATA**

| Weight | Max user<br>weight | Seat<br>height | Seat<br>width | Seat<br>depth | Total<br>width | Total<br>length | Width<br>between push<br>handles | Handles<br>heights | Recommended body height | Wheel<br>size | Turning radius |
|--------|--------------------|----------------|---------------|---------------|----------------|-----------------|----------------------------------|--------------------|-------------------------|---------------|----------------|
| 9 kg   | 130 kg             | 60 cm          | 45 cm         | 18 cm         | 63 cm          | 66 cm           | 47 cm                            | 77-99 cm           | 150 - 200 cm            | 200 x 35 mm   | 86 cm          |