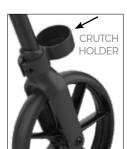

### AT A GLANCE

- Standard rollator made from steel
- Incl. wire basket: 47 cm x 23 cm x 12 cm (W/L/H), max. load 5kg
- Incl. tray: 42,5 x 32,5 cm, in black, material: Polypropylene
- Incl. crutch holder and step pedal
- Incl. 6 safety reflectors
- KTL Treated Anti rust treated
- Seat: rigid, black plastic
- A cross fold rollator
- Basic height adjustable push handles (9 steps)
- Basic ergonomic hand grips
- Hand brakes with parking function (soft and easy to activate)
- Efficient, reliable and maintenance-free brakes
- Wheels: durable TPE tyres in black
- Tested and approved according to PN-EN ISO 11199-2: 2005

- Please just insert the push handles into the side frame tubes so that the LASER is ready for use
- Available accessories: Backrest, anti-slip mat for tray, bells, LED lamps and practical small net-bags for mounting between handgrips