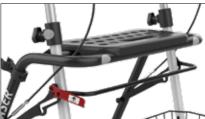

### AT A GLANCE

- Standard rollator made from steel
- Incl. wire basket: 47 cm x 23 cm x 12 cm (W/L/H), max. load 5kg
- Incl. tray: 42,5 x 32,5 cm, in black, material: Polypropylene
- Incl. crutch holder and step pedal
- Incl. 6 safety reflectors
- KTL Treated Anti rust treated
- Seat: rigid, black plastic
- A cross fold rollator
- Basic height adjustable push handles (9 steps)
- Basic ergonomic hand grips
- Hand brakes with parking function (soft and easy to activate)
- Efficient, reliable and maintenance-free brakes
- Wheels: durable TPE tyres in black
- Tested and approved according to PN-EN ISO 11199-2: 2005

- Please just insert the push handles into the side frame tubes so that the LASER is ready for use
- Available accessories: Backrest, anti-slip mat for tray, bells, LED lamps and practical small net-bags for mounting between handgrips