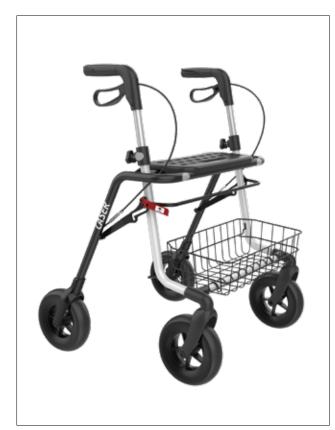

# **LASER**

# THE STANDARD ROLLATOR

### AT A GLANCE

- Standard rollator made from steel
- Incl. wire basket: 47 cm x 23 cm x 12 cm (W/L/H), max. load 5kg
- Incl. tray: 42,5 x 32,5 cm, in black, material: Polypropylene
- Incl. crutch holder and step pedal
- Incl. 6 safety reflectors
- KTL Treated Anti rust treated
- Seat: rigid, black plastic
- A cross fold rollator
- Basic height adjustable push handles (9 steps)
- Basic ergonomic hand grips
- Hand brakes with parking function (soft and easy to activate)
- Efficient, reliable and maintenance-free brakes
- Wheels: durable TPE tyres in black
- Tested and approved according to PN-EN ISO 11199-2: 2005

- Please just insert the push handles into the side frame tubes so that the LASER is ready for use
- Available accessories: Backrest, anti-slip mat for tray, bells, LED lamps and practical small net-bags for mounting between handgrips