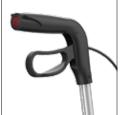

or mounting between handgrips

# **SIZE & COLOUR**

Large: Black & White



# **TECHNICAL DATA**

| Weight | Max user<br>weight | Seat<br>height | Seat<br>width | Seat<br>depth | Total<br>width | Total<br>length | Width<br>between push<br>handles | Handles<br>heights | Recommended body height | Wheel<br>size | Turning radius |
|--------|--------------------|----------------|---------------|---------------|----------------|-----------------|----------------------------------|--------------------|-------------------------|---------------|----------------|
| 9 kg   | 130 kg             | 60 cm          | 45 cm         | 18 cm         | 63 cm          | 66 cm           | 47 cm                            | 77-99 cm           | 150 - 200 cm            | 200 x 35 mm   | 86 cm          |











Ergonomical handgrip













Your Rehasense Dealer