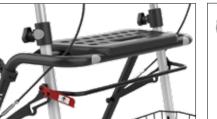

### AT A GLANCE

- Standard rollator made from steel
- Incl. wire basket: 47 cm x 23 cm x 12 cm (W/L/H), max. load 5kg
- Incl. tray: 42,5 x 32,5 cm, in black, material: Polypropylene
- Incl. crutch holder and step pedal
- Incl. 6 safety reflectors
- KTL Treated Anti rust treated
- Seat: rigid, black plastic
- A cross fold rollator
- Basic height adjustable push handles (9 steps)
- Basic ergonomic hand grips
- Hand brakes with parking function (soft and easy to activate)
- Efficient, reliable and maintenance-free brakes
- Wheels: durable TPE tyres in black
- Tested and approved according to PN-EN ISO 11199-2: 2005

- Please just insert the push handles into the side frame tubes so that the LASER is ready for use
- Available accessories: Backrest, anti-slip mat for tray, bells, LED lamps and practical small net-bags for mounting between handgrips