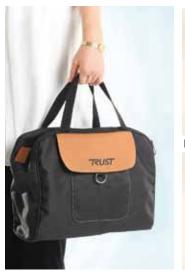

Brown backrest band for the beige rollator.

Shopping bag, brown or black lid. Black backrest band for the black rollator.

Crutch holder. Snap-on. No screws.