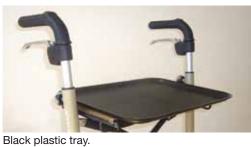

Brown backrest band for the beige rollator.

Shopping bag, brown or black lid. Black backrest band for the black rollator.

Crutch holder. Snap-on. No screws.