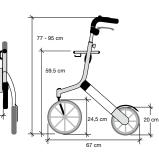

## **Technical data:**

| Tested accordin<br>ISO 11199-2 | g to     |
|--------------------------------|----------|
| for a maximum user weight      |          |
| of 130 kg.                     |          |
| Max. width                     | 58.5 cm. |
| Length                         | 67 cm.   |
| Weight                         | 6.2 kg.  |
|                                |          |

## Handle height

adjustable from 77 to 95 cm. Seat height 59.5 cm. Front wheel diameter 24.5 cm. rear wheel diameter 20 cm. Bag load max 5 kg. Rear wheels with CE soft suspension.