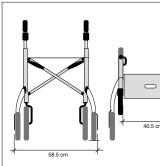

## **Technical data:**

| Tested accordin<br>ISO 11199-2 | g to     |
|--------------------------------|----------|
| for a maximum user weight      |          |
| of 130 kg.                     |          |
| Max. width                     | 58.5 cm. |
| Length                         | 67 cm.   |
| Weight                         | 6.2 kg.  |
|                                |          |

## Handle height

adjustable from 77 to 95 cm. Seat height 59.5 cm. Front wheel diameter 24.5 cm. rear wheel diameter 20 cm. Bag load max 5 kg. Rear wheels with CE soft suspension.