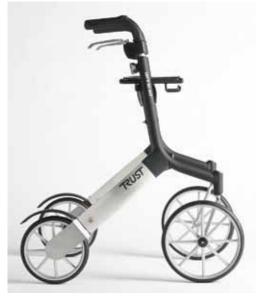

## Let's Go Out outdoor rollator Worldwide success of the year.

Black / Silver with black seat in artificial leather.

Beige / Silver with brown seat in artificial leather.

Folded. Bag can also be folded.