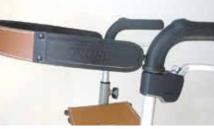

Brown backrest band for the beige rollator.

Shopping bag, brown or black lid. Black backrest band for the black rollator.

Crutch holder. Snap-on. No screws.