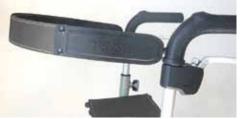

Brown backrest band for the beige rollator.

Shopping bag, brown or black lid. Black backrest band for the black rollator.

Crutch holder. Snap-on. No screws.