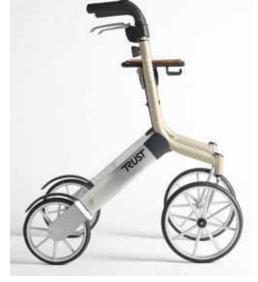

## Let's Go Out outdoor rollator Worldwide success of the year.

Black / Silver with black seat in artificial leather.

Beige / Silver with brown seat in artificial leather.

Folded. Bag can also be folded.