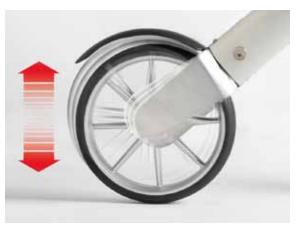

## NEW!

Let's Go Out has a built-in soft suspension of the rear wheels, which gives a smooth and comfortable walk on rough surfaces.