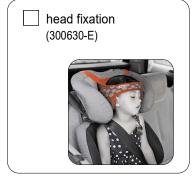

#### common information (standard):

- · seat depht adjustable
- · headrest included (longer backrest)
- · upholstery & cover
- · backrest angle adjustable
- 5-point-harness with upholstery
- frame to fix a footrest, clamp bow or **ISOFIX**
- Crash tested according to R129/03
- ISOFIX adapter included
- headrest KICK-BACK included
- trunk supports small, fix, included
- shoulder support included