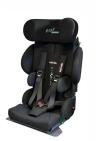

# Rehab Car Seat KIDSFLEX R12

**Exportprices** Release: 2025

#### **BASIC**

|                                | size 1     | size 2     | size 2XL   |
|--------------------------------|------------|------------|------------|
| total height                   | 74 cm      | 80 cm      | 90 cm      |
| crown height                   | 67 cm      | 73 cm      | 82 cm      |
| back height                    | 37 - 51 cm | 41 - 57 cm | 47 - 65 cm |
| seat width                     | 31 cm      | 35 cm      | 40 cm      |
| seat depth (adjustable)        | 28 - 33 cm | 34 - 39 cm | 40 - 46 cm |
| lateral support height (small) | 26 - 36 cm | 26 - 36 cm | 34 - 44 cm |
| lateral support height (large) | 30 - 40 cm | 30 - 40 cm | 38 - 48 cm |
| distance of lateral supports   | 16 - 28 cm | 19 - 32 cm | 24 - 37 cm |
| weight                         | 8,2 kg     | 8,9 kg     | 12,3 kg    |
| capacity                       | 50 kg      | 50 kg      | 100 kg     |

#### common information (standard):

- · seat depht adjustable
- · headrest included (longer backrest)
- · upholstery & cover
- · backrest angle adjustable
- 5-point-harness with upholstery
- frame to fix a footrest, clamp bow or **ISOFIX**
- Crash tested according to R129/03
- ISOFIX adapter included
- headrest KICK-BACK included
- trunk supports small, fix, included
- shoulder support included