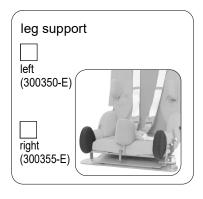

size 1 black (300000-E3)

wider hip

(300850-E)

cushions (SW -4 cm)

size 2 black (310000-E3)

size 2XL black (310000-E3)

**LEFT** 

**RIGHT** 