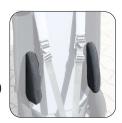

#### common information (standard):

- · seat depht adjustable
- · headrest included (longer backrest)
- · upholstery & cover
- · backrest angle adjustable
- 5-point-harness with upholstery
- frame to fix a footrest, clamp bow or **ISOFIX**
- Crash tested according to R129/03
- ISOFIX adapter included
- headrest KICK-BACK included
- trunk supports small, fix, included
- shoulder support included

### fittings for the different needs

head support "Kick-Back"
with aluminum frame
(free of charge)

trunk supports, large (height: 21 cm, depth: 16 cm)

fix (300510-E3)

swing away (300515-E3)

shoulder supports (free of charge)