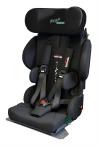

# Rehab Car Seat KIDSFLEX R12

**Exportprices** Release: 2025

#### **BASIC**

|                                | size 1     | size 2     | size 2XL   |
|--------------------------------|------------|------------|------------|
| total height                   | 74 cm      | 80 cm      | 90 cm      |
| crown height                   | 67 cm      | 73 cm      | 82 cm      |
| back height                    | 37 - 51 cm | 41 - 57 cm | 47 - 65 cm |
| seat width                     | 31 cm      | 35 cm      | 40 cm      |
| seat depth (adjustable)        | 28 - 33 cm | 34 - 39 cm | 40 - 46 cm |
| lateral support height (small) | 26 - 36 cm | 26 - 36 cm | 34 - 44 cm |
| lateral support height (large) | 30 - 40 cm | 30 - 40 cm | 38 - 48 cm |
| distance of lateral supports   | 16 - 28 cm | 19 - 32 cm | 24 - 37 cm |
| weight                         | 8,2 kg     | 8,9 kg     | 12,3 kg    |
| capacity                       | 50 kg      | 50 kg      | 100 kg     |

#### common information (standard):

- · seat depht adjustable
- · headrest included (longer backrest)
- · upholstery & cover
- · backrest angle adjustable
- 5-point-harness with upholstery
- frame to fix a footrest, clamp bow or **ISOFIX**
- Crash tested according to R129/03
- ISOFIX adapter included
- headrest KICK-BACK included
- trunk supports small, fix, included
- shoulder support included