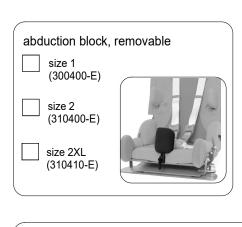

#### common information (standard):

- · seat depht adjustable
- · headrest included (longer backrest)
- · upholstery & cover
- · backrest angle adjustable
- 5-point-harness with upholstery
- frame to fix a footrest, clamp bow or **ISOFIX**
- Crash tested according to R129/03
- ISOFIX adapter included
- headrest KICK-BACK included
- trunk supports small, fix, included
- shoulder support included