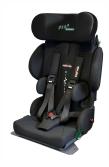

# Rehab Car Seat KIDSFLEX R12

**Exportprices** Release: 2025

#### **BASIC**

|                                | size 1     | size 2     | size 2XL   |
|--------------------------------|------------|------------|------------|
| total height                   | 74 cm      | 80 cm      | 90 cm      |
| crown height                   | 67 cm      | 73 cm      | 82 cm      |
| back height                    | 37 - 51 cm | 41 - 57 cm | 47 - 65 cm |
| seat width                     | 31 cm      | 35 cm      | 40 cm      |
| seat depth (adjustable)        | 28 - 33 cm | 34 - 39 cm | 40 - 46 cm |
| lateral support height (small) | 26 - 36 cm | 26 - 36 cm | 34 - 44 cm |
| lateral support height (large) | 30 - 40 cm | 30 - 40 cm | 38 - 48 cm |
| distance of lateral supports   | 16 - 28 cm | 19 - 32 cm | 24 - 37 cm |
| weight                         | 8,2 kg     | 8,9 kg     | 12,3 kg    |
| capacity                       | 50 kg      | 50 kg      | 100 kg     |

#### common information (standard):

- · seat depht adjustable
- · headrest included (longer backrest)
- · upholstery & cover
- · backrest angle adjustable
- 5-point-harness with upholstery
- frame to fix a footrest, clamp bow or **ISOFIX**
- Crash tested according to R129/03
- ISOFIX adapter included
- headrest KICK-BACK included
- trunk supports small, fix, included
- shoulder support included