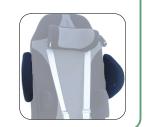

#### common information (standard):

- · seat depht adjustable
- · headrest included (longer backrest)
- · upholstery & cover
- · backrest angle adjustable
- 5-point-harness with upholstery
- frame to fix a footrest, clamp bow or **ISOFIX**
- Crash tested according to R129/03
- ISOFIX adapter included
- headrest KICK-BACK included
- trunk supports small, fix, included
- shoulder support included

### fittings for the different needs

head support "Kick-Back"
with aluminum frame
(free of charge)

trunk supports, large (height: 21 cm, depth: 16 cm)

fix (300510-E3)

swing away (300515-E3)

shoulder supports (free of charge)