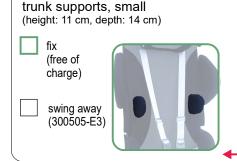

#### common information (standard):

- · seat depht adjustable
- · headrest included (longer backrest)
- · upholstery & cover
- · backrest angle adjustable
- 5-point-harness with upholstery
- frame to fix a footrest, clamp bow or **ISOFIX**
- Crash tested according to R129/03
- ISOFIX adapter included
- headrest KICK-BACK included
- trunk supports small, fix, included
- shoulder support included

### fittings for the different needs

head support "Kick-Back"
with aluminum frame
(free of charge)

trunk supports, large (height: 21 cm, depth: 16 cm)

fix (300510-E3)

swing away (300515-E3)

shoulder supports (free of charge)