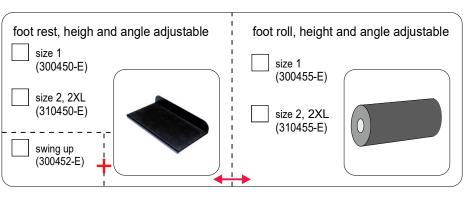

# fittings for car installation

| ISOFIX adapter    size 1 (300575-E3)   size 2, 2XL (310575-E3)           | outrigger*  (310453-E)  *300450-E or 310450-E necessary!                                                                                          | additional belt guide (on the other side)  (300075-E)                                                     |  |  |  |
|--------------------------------------------------------------------------|---------------------------------------------------------------------------------------------------------------------------------------------------|-----------------------------------------------------------------------------------------------------------|--|--|--|
| fittings security                                                        |                                                                                                                                                   |                                                                                                           |  |  |  |
| security tray  size 1 (300600-E)  size 2 (310600-E)  size 2XL (310600-E) | security pad for the buckle with snap fastener size 1, 2, 2XL (300650-E)  The buckle gets invisible for the child thanks to an additional pocket! | security pad for the buckle with magnetic lock size 1, 2, 2XL (300655-E)                                  |  |  |  |
| protection mat (to protect the original seats of the car)  (300780-E)    | individual colors for the cushions (300800-E)  [one X means single-colored, two X means bicolored inside outside    red                           | belt to connect the chest straps (to improve the position of the belt in front of the breast)  (300640-E) |  |  |  |
|                                                                          | notes                                                                                                                                             |                                                                                                           |  |  |  |
|                                                                          |                                                                                                                                                   |                                                                                                           |  |  |  |