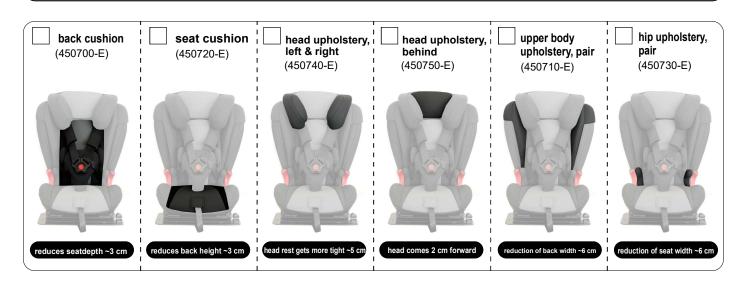

# fittings for stabilization

| Notes |
|-------|
|       |
|       |
|       |
|       |
|       |
|       |
|       |