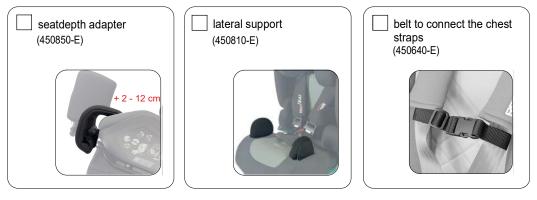

# fittings for stabilization

| Notes |
|-------|
|       |
|       |
|       |
|       |
|       |
|       |
|       |