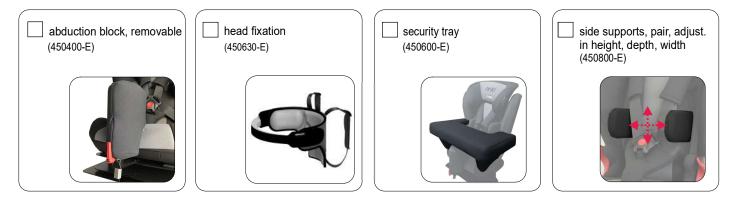

# fittings for stabilization

| Notes |
|-------|
|       |
|       |
|       |
|       |
|       |
|       |
|       |