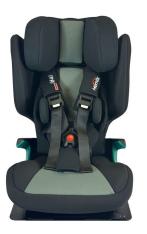

|
| angle               | 80° - 120°       |               |
| total height        | 71 - 88 cm       |               |
| total width         | 44 cm            |               |
| total depth         | 44 cm            |               |
| weight              | from 8,0 kg      |               |

#### common information (standard):

- crash tested according to ECE-R129/03
- 5-point-harness with upholstery, height adjustable
- belt mechanics installed into the front of the seat
- solid aluminium board, including the mechanism to recline the backrest stepless
- head rest height adjustable, including belt quides
- additional upholstery (20 mm) for the back & headrest
- ISOFIX adapter or clamp bow integrated in base board

IPAI-MAX red-black (450000-E1)

IPAI-MAX grey-black (450000-E2)





## accessory that makes the base board NECESSARY

## **BASE BOARD** Necessary for the options below; incl. ISOFIX adapter or clamp bow **ISOFIX** (450000-BEI) (450000-BEK) angular adjustment (5° - 20°) swivel base Conversion set (450100-E) (450200-E) O right from ISOFIX adapter to clamp bow (450020-E) O left from clamp bow to ISOFIX adapter (450030-E) foot rest foot roll (450450-E) swing up\* outrigger\* (450455-E) (450453-E) (450452-E) \*450450-E necessary! \*450450-E necessary! further options security pad for the buckle protection mat (to protect the original seats of the car) with snap fastener with magnetic lock (450780-E) (450650-E) (450655-E)



## extra cushions



# fittings for stabilization





| Notes |
|-------|
|       |
|       |
|       |
|       |
|       |
|       |