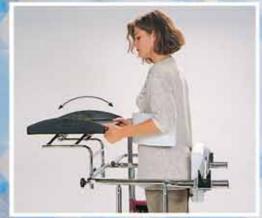

**CORRECT POSITION of ARMS** 

HOW TO POSITION the WORK TABLE

OPTIONAL 865 - headrest

REMOVE THE HANDLE FOR THOSE WHO ARE NOT SELF - SUFFICIENT using the special wrench

DIMENSIONS in cm and kg

STANDY 3 medium - Weight kg. 28,9 - Max. capacity kg. 90