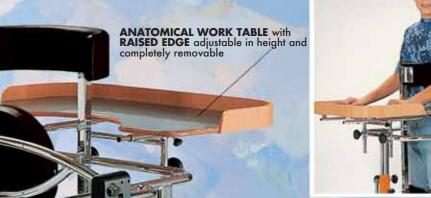

**CORRECT POSITION** of **KNEES** and **FEET** 

height adjustable **WORK TABLE**. Semi-rigid side protection

height adjustable CHEST SUPPORT

OPTIONAL 857 - side support for the pelvis

height adjustable FRAME