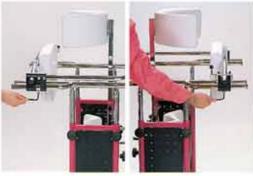

**CORRECT POSITION of ARMS** 

HOW TO POSITION the WORK TABLE

OPTIONAL 865 - headrest

REMOVE THE HANDLE FOR THOSE WHO ARE NOT SELF - SUFFICIENT using the special wrench

DIMENSIONS in cm and kg

STANDY 3 medium - Weight kg. 28,9 - Max. capacity kg. 90