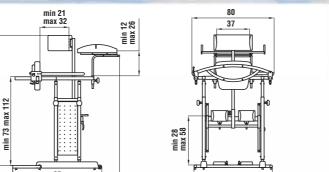

**CORRECT POSITION of ARMS** 

HOW TO POSITION the WORK TABLE

OPTIONAL 865 - headrest

REMOVE THE HANDLE FOR THOSE WHO ARE NOT SELF - SUFFICIENT using the special wrench

DIMENSIONS in cm and kg

STANDY 3 medium - Weight kg. 28,9 - Max. capacity kg. 90