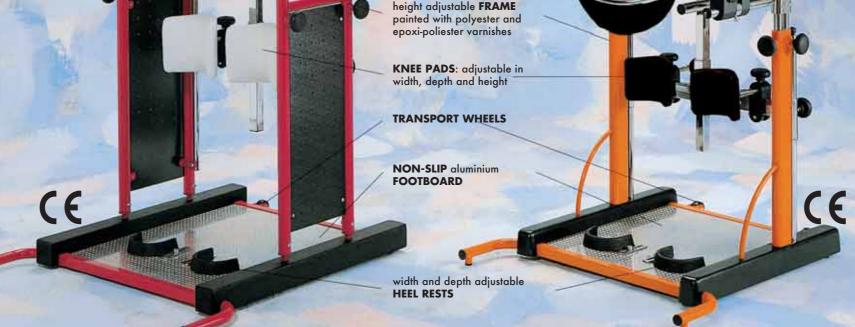

**CORRECT POSITION** of **KNEES** and **FEET** 

height adjustable **WORK TABLE**. Semi-rigid side protection

height adjustable CHEST SUPPORT

OPTIONAL 857 - side support for the pelvis

height adjustable FRAME

STANDY 3 how to close the backrest

STANDY 4 large - Weight kg. 38 - Max. capacity kg. 120

ADJUSTMENT of the BACK SUPPORT by using the supplied wrench

STANDY 3 for children from 8 to 14