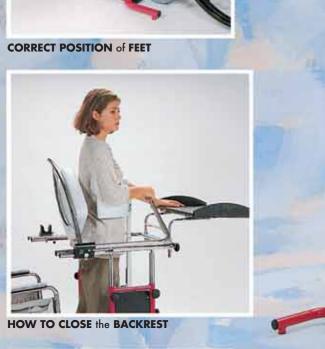

**CORRECT POSITION** of **KNEES** and **FEET** 

height adjustable **WORK TABLE**. Semi-rigid side protection

height adjustable CHEST SUPPORT

OPTIONAL 857 - side support for the pelvis

height adjustable FRAME

STANDY 3 how to close the backrest

STANDY 4 large - Weight kg. 38 - Max. capacity kg. 120

ADJUSTMENT of the BACK SUPPORT by using the supplied wrench

STANDY 3 for children from 8 to 14