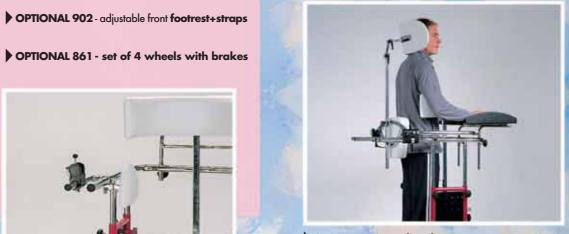

**CORRECT POSITION of ARMS** 

HOW TO POSITION the WORK TABLE

OPTIONAL 865 - headrest

REMOVE THE HANDLE FOR THOSE WHO ARE NOT SELF - SUFFICIENT using the special wrench

DIMENSIONS in cm and kg

STANDY 3 medium - Weight kg. 28,9 - Max. capacity kg. 90

**CORRECT POSITION** of **KNEES** and **FEET** 

height adjustable **WORK TABLE**. Semi-rigid side protection

height adjustable CHEST SUPPORT

OPTIONAL 857 - side support for the pelvis

height adjustable FRAME