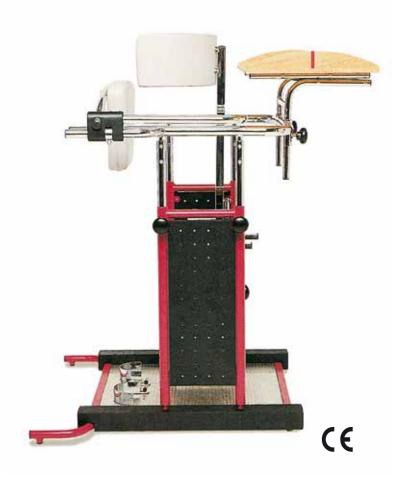

**CORRECT POSITION of ARMS** 

HOW TO POSITION the WORK TABLE

OPTIONAL 865 - headrest

REMOVE THE HANDLE FOR THOSE WHO ARE NOT SELF - SUFFICIENT using the special wrench

DIMENSIONS in cm and kg

STANDY 3 medium - Weight kg. 28,9 - Max. capacity kg. 90

**CORRECT POSITION** of **KNEES** and **FEET** 

height adjustable **WORK TABLE**. Semi-rigid side protection

height adjustable CHEST SUPPORT

OPTIONAL 857 - side support for the pelvis

height adjustable FRAME

STANDY 3 how to close the backrest

STANDY 4 large - Weight kg. 38 - Max. capacity kg. 120

ADJUSTMENT of the BACK SUPPORT by using the supplied wrench

STANDY 3 for children from 8 to 14