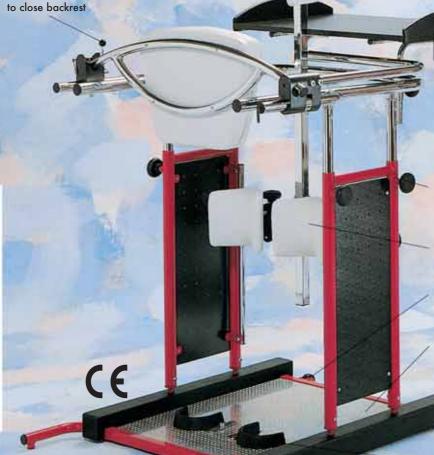

**CORRECT POSITION** of **KNEES** and **FEET** 

height adjustable **WORK TABLE**. Semi-rigid side protection

height adjustable CHEST SUPPORT

OPTIONAL 857 - side support for the pelvis

height adjustable FRAME