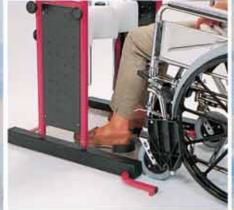

**CORRECT POSITION** of **KNEES** and **FEET** 

height adjustable **WORK TABLE**. Semi-rigid side protection

height adjustable CHEST SUPPORT

OPTIONAL 857 - side support for the pelvis

height adjustable FRAME