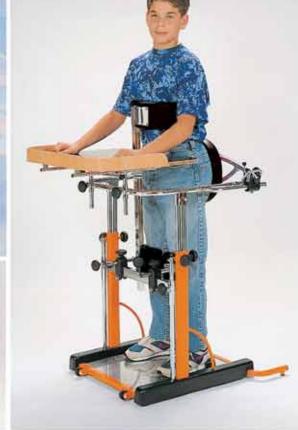

STANDY 3 how to close the backrest

STANDY 4 large - Weight kg. 38 - Max. capacity kg. 120

ADJUSTMENT of the BACK SUPPORT by using the supplied wrench

STANDY 3 for children from 8 to 14