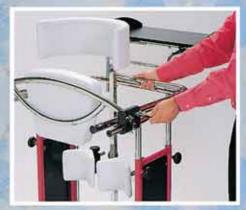

STANDY 3 how to close the backrest

STANDY 4 large - Weight kg. 38 - Max. capacity kg. 120

ADJUSTMENT of the BACK SUPPORT by using the supplied wrench

STANDY 3 for children from 8 to 14