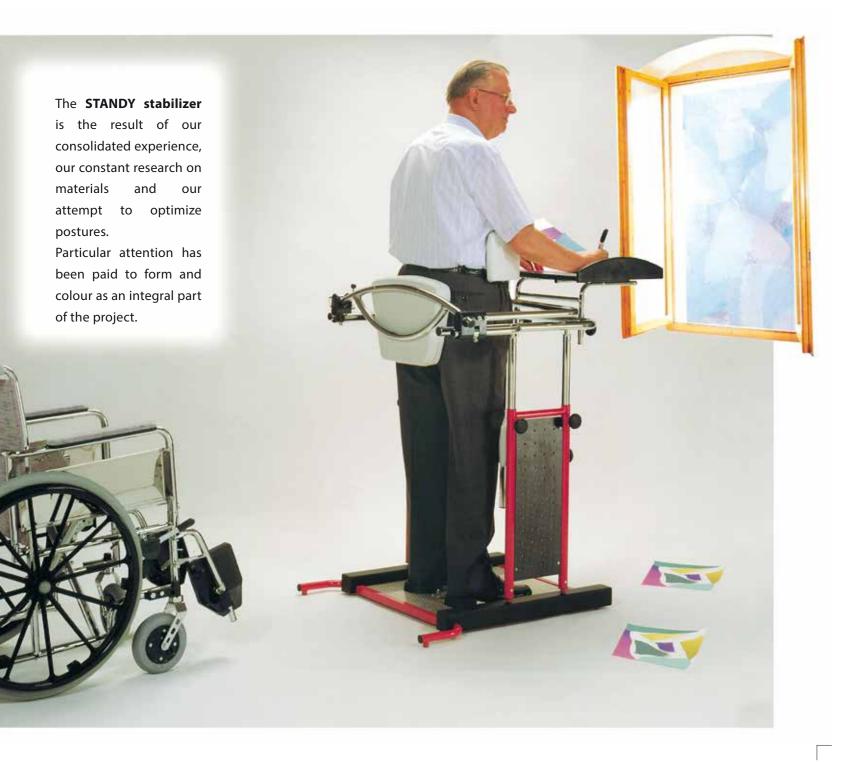

**CORRECT POSITION of ARMS** 

HOW TO POSITION the WORK TABLE

OPTIONAL 865 - headrest

REMOVE THE HANDLE FOR THOSE WHO ARE NOT SELF - SUFFICIENT using the special wrench

DIMENSIONS in cm and kg

STANDY 3 medium - Weight kg. 28,9 - Max. capacity kg. 90

**CORRECT POSITION** of **KNEES** and **FEET** 

height adjustable **WORK TABLE**. Semi-rigid side protection

height adjustable CHEST SUPPORT

OPTIONAL 857 - side support for the pelvis

height adjustable FRAME