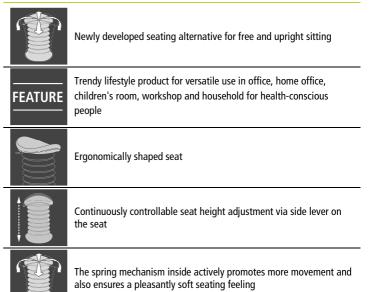

# Dimensions

Seat height: Seat width: Seat depth: Base diameter

| 53 – 64 cm |
|------------|
| 37,5 cm    |
| 36 cm      |
| 36 cm      |
|            |

## **Technical data**

Weight:

Unit:

Pallet quantity:

11,2 kg 1/carton 4/pallet

Max. user height 1,92 m | Max. user weight 110 kg | Max. using time / day 4 hours

This product has the GS-sign of the Intertek in Fuerth and complies in this relation to all security requirements