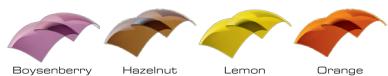

yewear exceeds the red box, then you must try the next size up. There are 6 sizes of Cocoons to choose from. The ideal fit will come from the size that is just slightly larger than your prescription eyewear.



Six OveRx Frame Sizes Four Absorptive Filter Tints



## COCOONS MINI SLIM (MS)

Designed to be worn over Rx frames not exceeding 125 mm wide x 35 mm high  $(4\ 15/16" \times 1\ 3/8")$ 





The image of the quarter should be the same size as an actual quarter when printed at full scale. The image should be 24 mm in diameter at full size.

#### Frame Options



Black

#### Non-Polarized Lens Options





## COCOONS STREAM LINE (S)

Designed to be worn over Rx frames not exceeding 128 mm wide x 38 mm high (5" x 1 1/2")



#### Frame Options



Black

#### Non-Polarized Lens Options