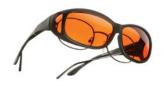

# COCOONS SLIM LINE (M)

Designed to be worn over Rx frames not exceeding 133 mm wide x 39 mm high (5 1/4" x 1 1/2")