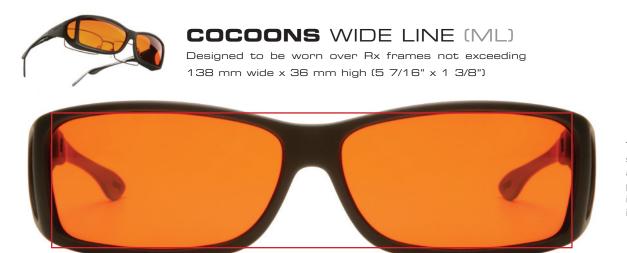

## COCOONS PILOT (L)

Designed to be worn over Rx frames not exceeding 138 mm wide x 48 mm high (5 7/16" x 1 7/8")