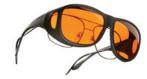

## COCOONS PILOT (L)

Designed to be worn over Rx frames not exceeding 138 mm wide x 48 mm high (5 7/16" x 1 7/8")

#### Frame Options

Black

Boysenberry

Hazelnut

Lemon

Orange