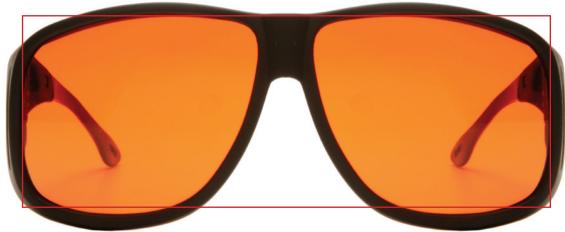

#### **COCOONS SIZING GUIDE INSTRUCTIONS**

This simple to use sizing guide will help you select the Cocoons OveRx sunglass that most accurately fits over your prescription eyewear. To use the guide, set your print preferences with no scaling and print the document at 100% actual size. Then place your eyewear face down on the images of each size. If your eyewear fits within the red box, the size can be worn over your glasses. If your eyewear exceeds the red box, then you must try the next size up. There are 6 sizes of Cocoons to choose from. The ideal fit will come from the size that is just slightly larger than your prescription eyewear.

# COCOONS AVIATOR (XL)

Designed to be worn over Rx frames not exceeding 140 mm wide x 51 mm high (5 1/2" x 2")

The image of the quarter should be the same size as an actual quarter when printed at full scale. The image should be 24 mm in diameter at full size.