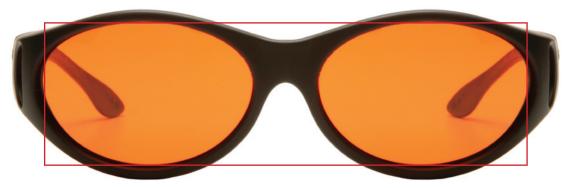

## COCOONS PILOT (L)

Designed to be worn over Rx frames not exceeding 138 mm wide x 48 mm high (5 7/16" x 1 7/8")

#### Frame Options

Black

Boysenberry

Hazelnut

Lemon

Orange