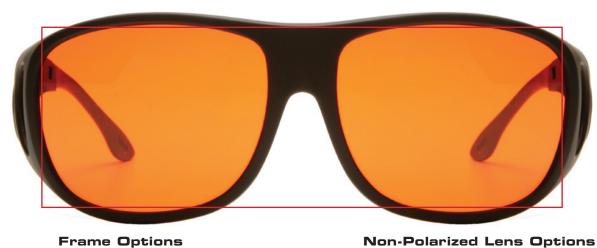

#### **COCOONS SIZING GUIDE INSTRUCTIONS**

This simple to use sizing guide will help you select the Cocoons OveRx sunglass that most accurately fits over your prescription eyewear. To use the guide, set your print preferences with no scaling and print the document at 100% actual size. Then place your eyewear face down on the images of each size. If your eyewear fits within the red box, the size can be worn over your glasses. If your eyewear exceeds the red box, then you must try the next size up. There are 6 sizes of Cocoons to choose from. The ideal fit will come from the size that is just slightly larger than your prescription eyewear.

# COCOONS AVIATOR (XL)

Designed to be worn over Rx frames not exceeding 140 mm wide x 51 mm high (5 1/2" x 2")

The image of the quarter should be the same size as an actual quarter when printed at full scale. The image should be 24 mm in diameter at full size.

#### Frame Options

Black

#### Non-Polarized Lens Options

Lemon