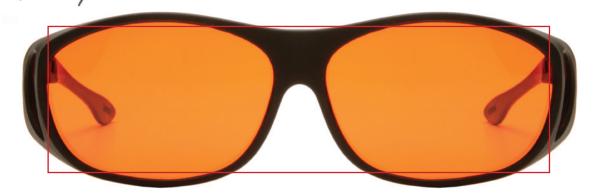

#### **COCOONS SIZING GUIDE INSTRUCTIONS**

This simple to use sizing guide will help you select the Cocoons OveRx sunglass that most accurately fits over your prescription eyewear. To use the guide, set your print preferences with no scaling and print the document at 100% actual size. Then place your eyewear face down on the images of each size. If your eyewear fits within the red box, the size can be worn over your glasses. If your eyewear exceeds the red box, then you must try the next size up. There are 6 sizes of Cocoons to choose from. The ideal fit will come from the size that is just slightly larger than your prescription eyewear.

## COCOONS PILOT (L)

Designed to be worn over Rx frames not exceeding 138 mm wide x 48 mm high (5 7/16" x 1 7/8")