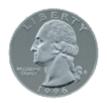

# COCOONS AVIATOR (XL)

Designed to be worn over Rx frames not exceeding 140 mm wide x 51 mm high (5 1/2" x 2")

The image of the quarter should be the same size as an actual quarter when printed at full scale. The image should be 24 mm in diameter at full size.

Six OveRx Frame Sizes Four Absorptive Filter Tints

The image of the quarter should be the same size as an actual quarter when printed at full scale. The image should be 24 mm in diameter at full size.