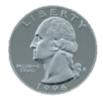

# COCOONS AVIATOR (XL)

Designed to be worn over Rx frames not exceeding 140 mm wide x 51 mm high (5 1/2" x 2")

The image of the quarter should be the same size as an actual quarter when printed at full scale. The image should be 24 mm in diameter at full size.

Six OveRx Frame Sizes Four Absorptive Filter Tints

The image of the quarter should be the same size as an actual quarter when printed at full scale. The image should be 24 mm in diameter at full size.