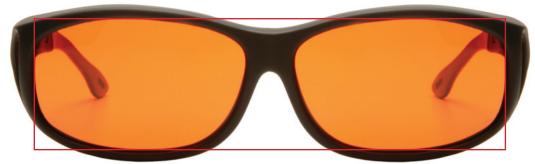

#### **COCOONS SIZING GUIDE INSTRUCTIONS**

This simple to use sizing guide will help you select the Cocoons OveRx sunglass that most accurately fits over your prescription eyewear. To use the guide, set your print preferences with no scaling and print the document at 100% actual size. Then place your eyewear face down on the images of each size. If your eyewear fits within the red box, the size can be worn over your glasses. If your eyewear exceeds the red box, then you must try the next size up. There are 6 sizes of Cocoons to choose from. The ideal fit will come from the size that is just slightly larger than your prescription eyewear.

# COCOONS AVIATOR (XL)

Designed to be worn over Rx frames not exceeding 140 mm wide x 51 mm high (5 1/2" x 2")

The image of the quarter should be the same size as an actual quarter when printed at full scale. The image should be 24 mm in diameter at full size.