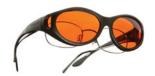

## COCOONS PILOT (L)

Designed to be worn over Rx frames not exceeding 138 mm wide x 48 mm high (5 7/16" x 1 7/8")

#### Frame Options

Black

Boysenberry

Hazelnut

Lemon

Orange