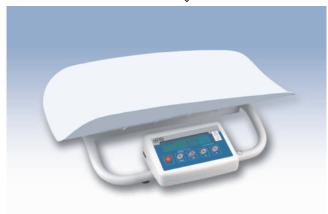

## **BABY SCALES**

Scales WPT 6/15DC and WPT 10/20DC are precise electronic weighing equipment manufactured in class III and designed for weighing infants. The weighing pan is made of Owispol polystyrene and the display is in backlit LCD version.

Each scale is powered by mains (230V/11V AC). The indicator has also container for batteries (6xAA - an alternative Power source for the scale).

Measuring indicator PUE C/31 is standard equipment of this scale.