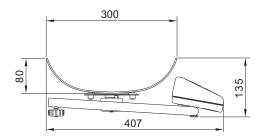

| Technical data:     |                                                          |            |
|---------------------|----------------------------------------------------------|------------|
|                     | WPT 6/15D                                                | WPT 10/20D |
| Max capacity        | 6/15 kg                                                  | 10/20 kg   |
| Readability         | 2/5 g                                                    | 5/10 g     |
| Tare range          | -15 kg                                                   | -20 kg     |
| Working temperature | 0° - +40 °C                                              |            |
| Interface           | RS 232                                                   |            |
| Power supply        | 230V / 11V AC or 120V / 11V AC and 6×AA NiMH accumulator |            |
| Display             | LCD (backlit)                                            |            |