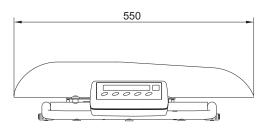

| Technical data:     |                                                          |            |
|---------------------|----------------------------------------------------------|------------|
|                     | WPT 6/15D                                                | WPT 10/20D |
| Max capacity        | 6/15 kg                                                  | 10/20 kg   |
| Readability         | 2/5 g                                                    | 5/10 g     |
| Tare range          | -15 kg                                                   | -20 kg     |
| Working temperature | 0° - +40 °C                                              |            |
| Interface           | RS 232                                                   |            |
| Power supply        | 230V / 11V AC or 120V / 11V AC and 6×AA NiMH accumulator |            |
| Display             | LCD (backlit)                                            |            |