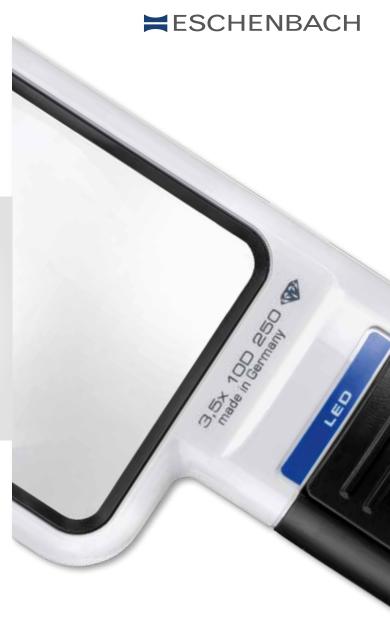

#### Brilliant image quality

and constantly bright illumination over the entire battery life offer visual comfort when reading small print.

#### Easy handling

thanks to the large, user-friendly light switch. An eyelet allows the use of a separate lanyard.

# Scratch-resistant cera-tec® hard coating

protects the lenses from damage.

# Integrated LED illumination

is long-lasting and energy-saving.

### Suitable colour temperature

can be selected using the three attachable filters.

ergrößernder Sehhilfen ur rmöglicht es Ihnen, auf al Iltäglichen Anfragen, Anfind Bedürfnisse zu reagier n wirtschaftlich optimaler ergrößernder Schhilfen ur rmöglicht es Ihnen, auf al iltäglichen Anfragen, Anfmd Bedürfnisse zu reagier n wirtschaftlich optimaler