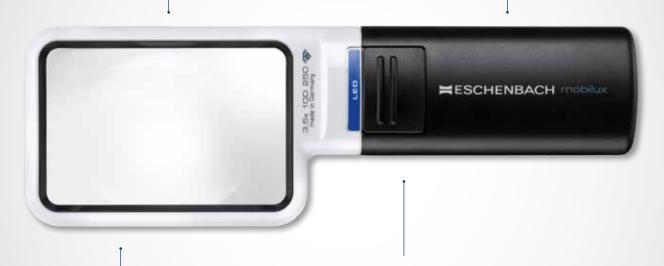

#### Brilliant image quality

and constantly bright illumination over the entire battery life offer visual comfort when reading small print.

#### Easy handling

thanks to the large, user-friendly light switch. An eyelet allows the use of a separate lanyard.

# Scratch-resistant cera-tec® hard coating

protects the lenses from damage.

# Integrated LED illumination

is long-lasting and energy-saving.

### Suitable colour temperature

can be selected using the three attachable filters.

ergrößernder Sehhilfen ur rmöglicht es Ihnen, auf al Iltäglichen Anfragen, Anfind Bedürfnisse zu reagier n wirtschaftlich optimaler ergrößernder Schhilfen ur rmöglicht es Ihnen, auf al iltäglichen Anfragen, Anfmd Bedürfnisse zu reagier n wirtschaftlich optimaler