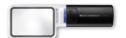

## Large selection of models

for individual magnification requirements. Available in ten versions:

Magnification: 3x, 3,5x, 4x

Magnification: 3x, 4x, 5x, 6x

Magnification: 7x, 10x, 12,5x

mobase allows the use of mobilux® LED as a stand magnifier for tremble-free reading and viewing, as well as with both hands free to carry out work.