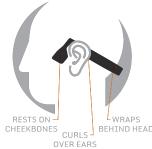

#### POWERED BY BONE CONDUCTION TECHNOLOGY

The award-winning Bluez 2 are the only wireless headphones to offer uninhibited situational awareness, complete with a sound quality that will shock you. A patented design and bone conduction technology guides mini vibrations through your cheekbones to your inner ears, delivering sound without plugging or covering them.

Bluetooth version: v2.1+EDR Wireless range: 33 ft (10m)

Bone conduction technology uses vibrations to transmit sound waves directly to the cochlea

Audrey Says™ voice prompts add ease to the user experience