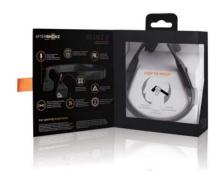

## **OPEN EAR WIRELESS STEREO HEADPHONES**

#### POWERED BY BONE CONDUCTION TECHNOLOGY

The award-winning Bluez 2 are the only wireless headphones to offer uninhibited situational awareness, complete with a sound quality that will shock you. A patented design and bone conduction technology guides mini vibrations through your cheekbones to your inner ears, delivering sound without plugging or covering them.