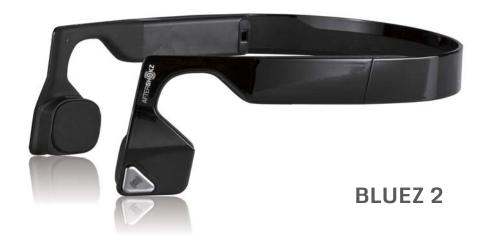

#### POWERED BY BONE CONDUCTION TECHNOLOGY

The award-winning Bluez 2 are the only wireless headphones to offer uninhibited situational awareness, complete with a sound quality that will shock you. A patented design and bone conduction technology guides mini vibrations through your cheekbones to your inner ears, delivering sound without plugging or covering them.

Exceptionally lightweight and comfortable, this unmatched open ear listening experience is further enriched through innovative technologies that make it possible—and safe—to tune in to music or voice communication without tuning out the world. #beopen