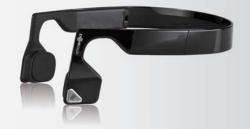

#### POWERED BY BONE CONDUCTION TECHNOLOGY

The award-winning Bluez 2 are the only wireless headphones to offer uninhibited situational awareness, complete with a sound quality that will shock you. A patented design and bone conduction technology guides mini vibrations through your cheekbones to your inner ears, delivering sound without plugging or covering them.

Exceptionally lightweight and comfortable, this unmatched open ear listening experience is further enriched through innovative technologies that make it possible—and safe—to tune in to music or voice communication without tuning out the world. #beopen