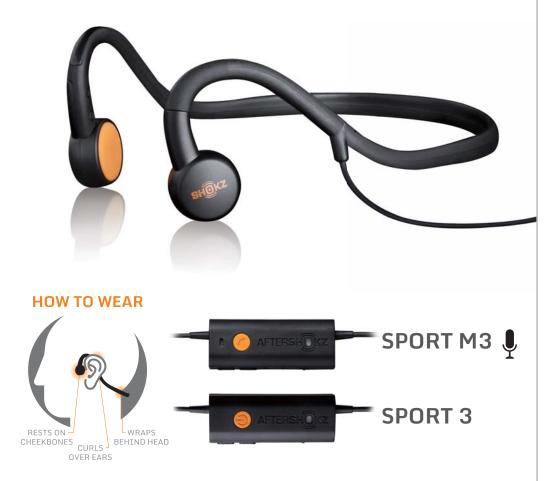

# **HOW TO WEAR**

### POWERED BY BONE CONDUCTION TECHNOLOGY

The only sports stereo headphones to offer uninhibited situational awareness—an ear opening experience, safe for tuning in to music and calls(with microphone on SPORTZ M3), now complete with a sound quality that will shock you.