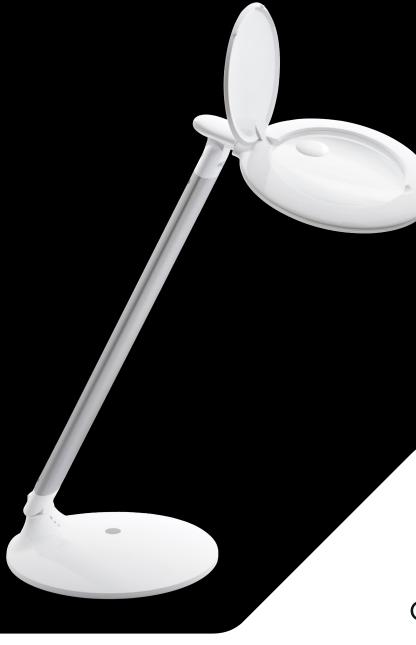

# Halo Go

# RECHARGEABLE MAGNIFIER

This truly portable lamp with magnifier comes with a USB rechargeable battery. The brightness remains consistent for the full 8 hours. The LEDs circle the magnification lens for a uniform lighting over your project. Offering 5 dioptres (2.25X) magnification with a 12 dioptres (4.0X) inset lens for working on the finest details.

#### **FEATURES**

- USB-Rechargeable battery
- Up to 8 hours of consistent & continuous brightness
- · 4 hours on full brightness
- · Battery level indicator
- 5 diopters (2.25X) with a 12 diopter (4.0X) inset lens
- 9cm diameter lens
- Folds flat