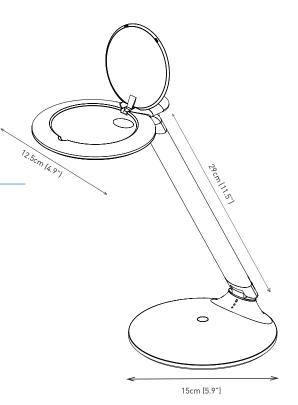

#### **FEATURES**

- USB-Rechargeable battery
- Up to 8 hours of consistent & continuous brightness
- · 4 hours on full brightness
- · Battery level indicator
- 5 diopters (2.25X) with a 12 diopter (4.0X) inset lens
- 9cm diameter lens
- Folds flat

#### **Product information**

Weight 0.75kg Colour White / Silver Cable length 1.5m

#### **Packaging information**

Height 37cm Width 16cm Depth 6cm Packed weight 0.95kg Products per master carton 8