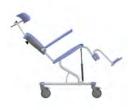

## 5 00 00

Nemo Mobile Tilt Shower-toilet chair

The Lopital Nemo is a mobile tilt shower-toilet chair that has been developed to provide maximum security and support to both users and caregivers during showering and care giving. The Nemo can be used with a bedpan or in combination with a toilet. The Nemo consists of a chassis and a seating area. The seating area has the same comfort as a normal chair and provides the same correct support. Independent of the chassis, the seat part tilted by a gas spring steplessly 30 degrees. This makes the Nemo multifunctional.

The Nemo is standard equipped with a head / neck support that is adjustable in height as well as in depth. The chair is fitted with straight independent folding armrests. The ergonomically shaped plates are folding and detachable. Maximum load: 150 kg.