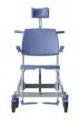

## 5 00 00

Nemo Mobile Tilt Shower-toilet chair

The Lopital Nemo is a mobile tilt shower-toilet chair that has been developed to provide maximum security and support to both users and caregivers during showering and care giving. The Nemo can be used with a bedpan or in combination with a toilet. The Nemo consists of a chassis and a seating area. The seating area has the same comfort as a normal chair and provides the same correct support. Independent of the chassis, the seat part tilted by a gas spring steplessly 30 degrees. This makes the Nemo multifunctional.

The Nemo is standard equipped with a head / neck support that is adjustable in height as well as in depth. The chair is fitted with straight independent folding armrests. The ergonomically shaped plates are folding and detachable. Maximum load: 150 kg.