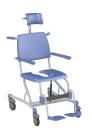

## Options

3

- Plastic bedpan with lid. (Part No. 69501104)
- Comfort leg support (Part No. 6960 8026)

The comfort leg support provides extra support for the legs. The comfort leg support is adjustable both in the sit angle and in the length.

- Front locking armrests (Part No. 6840 5660)
- Hip belt with plastic buckle (Part No. 69758044)

Voor meer informatie bezoek ook onze website: www.lopital.be Lopital België Bvba, Antwerpsesteenweg 124, 2630 Aartselaar Tel +32 (0)3/870.51.60, Fax +32 (0)3/877.79.44, E-mail info@lopital.be, www.lopital.be