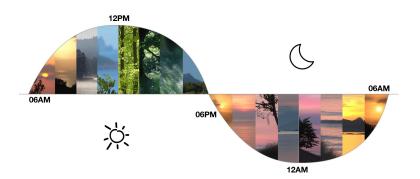

#### Circadian Rhythm TV, 24 hour program.

The imagery follows the day and night to support each time of the daily routines, the night is for sleep and the day is for optimism and light.