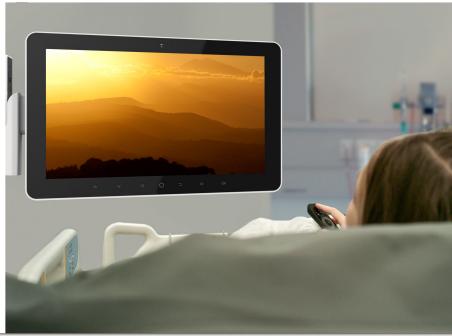

Wavecare Patient TV is a clinically documented method of reducing stress in patients and staff during medical procedures.

Employing a unique combination of aural and visual stimuli, developed from more than a decade of science and studies.

#### **Patient Centered Care**

Empowering people to interact, relax and use own resources to recover. Utilized for wakeup procedures, group sessions, inducing sleep and de-escalation with significant results.