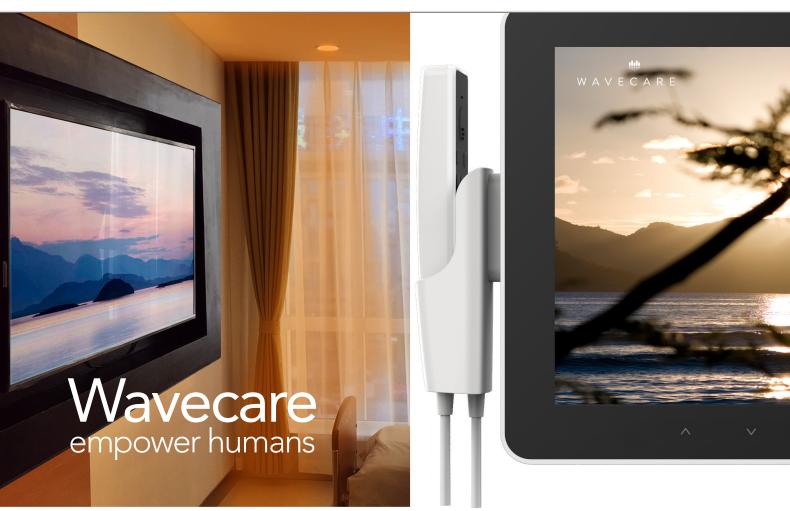

Wavecare Circadian Rhythm Television

# Wavecare TV

## Patient TV dedicated for tranquility

Wavecare is a relaxing alternative to commercial TV channels, with specially composed music and nature film, with one purpose only - To provide positive and optimistic impressions.

#### **Technical Solution**

Wavecare Patient TV is provided as a server based solution connecting to the hospital IPTV-network.