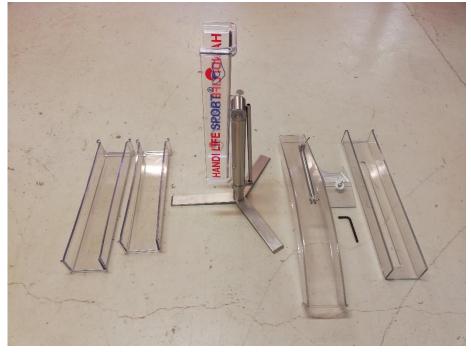

## Assembly instructions:

1. Below you see the different parts of SuperRamp (however, we have already mounted the ball holder to the adequate ramp part):

2. Put the curved item on the base

3. Now you are ready to attach the required ramp parts – and play!