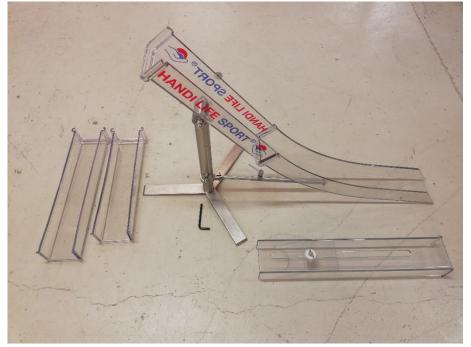

## Assembly instructions:

1. Below you see the different parts of SuperRamp (however, we have already mounted the ball holder to the adequate ramp part):

2. Put the curved item on the base

3. Now you are ready to attach the required ramp parts – and play!