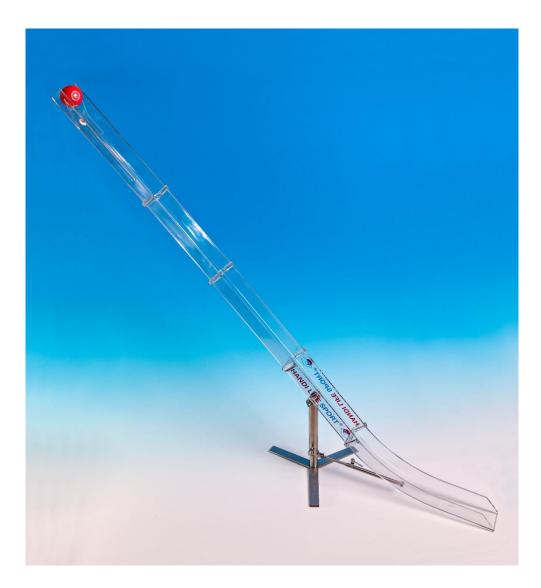

## SuperRamp by Handi Life Sport

## The SuperRamp consists of:

- a foot made of stainless steel
- ramp base, molded from strong polycarbonate and already attached to the ramp
- 4 extra ramp parts, molded from polycarbonate (one of the parts is equipped with a ball holder)
- Length of the individual ramp parts: 110/42/48/56 cm. Total weight: 8 kg.
- Total weight: 8 kg

Super Ramp is fast and easy to put up and down, and to adjust. We wish you the best of luck with your new ramp and with you boccia experiences!