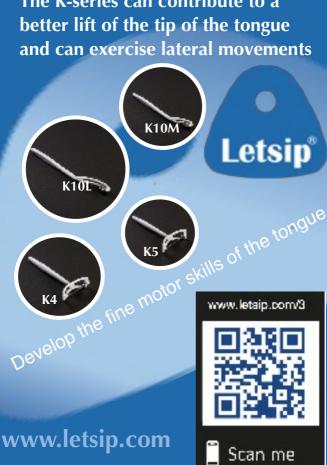

## **Letsip® K-Series Big pack**

K4 (55mm/2.25") Letsip Letsip K5 (65mm/2.56") Letsip K10L(53mm/2.1" wire)

<u>Letsip K10M(35mm/1.4" wire)</u>

The K-series can contribute to a better lift of the tip of the tongue

# Letsip® K-Series Big pack

#### Letsip® K-Series:

The Letsip® K-series exercises and stimulates the tongue, through the movement of the ball. The ball is big and heavy and should therefore be used with caution, so that no damage is done to the teeth.

The ball is big and heavy and should therefore be used with caution, so that no damage is done to the teeth!