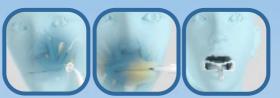

### Train the tip of the tongue to improve your fine motor skills

#### Letsip® K-Series:

The Letsip® K-series exercises and stimulates the tongue, through the movement of the ball. The ball is big and heavy and should therefore be used with caution, so that no damage is done to the teeth.