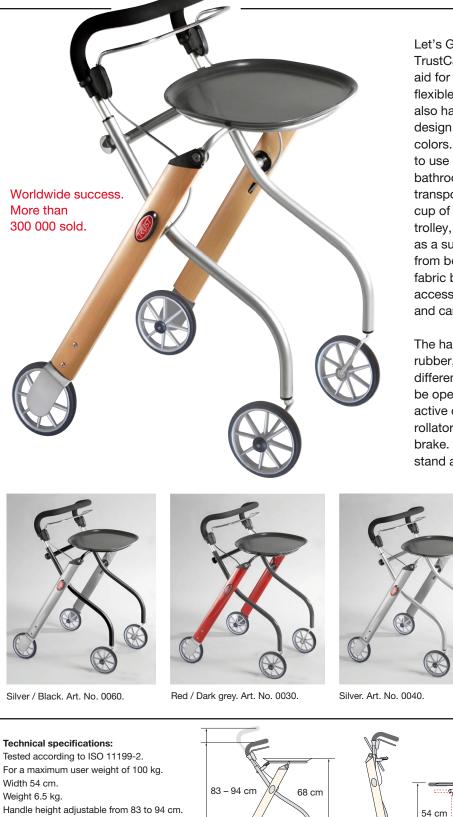

## Let's Go

Indoor rollator Beech/Silver Article No. 0020

> Maximum tray load 5 kg. Maximum basket load 3 kg.

Black tray included.

CE

63 cm

28 cm

Let's Go, the worldwide success from TrustCare, is a very practical walking aid for people who need a light and flexible rolling aid for indoor use. It also has a beautiful and elegant design. Available in four different colors. It is easy to operate and easy to use in narrow spaces such as in the bathroom. It has a removable tray for transporting, for example, a plate or a cup of coffee. You can use it as a food trolley, a small table to eat from, and as a support if you need to get up from bed in the middle of the night. A fabric basket can be used as an accessory. It is available in two sizes, and can be used together with the tray.

The handles are clad with soft foam rubber, adjustable in height to fit different statures. The brake can easily be operated with only one hand and is active on both rear wheels. The rollator also has of course a parking brake. It can be easily folded and can stand alone when it is folded.