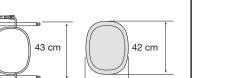

## Let's Go

Indoor rollator Beech/Silver Article No. 0020

> Maximum tray load 5 kg. Maximum basket load 3 kg.

Black tray included.

CE

63 cm

28 cm

Let's Go, the worldwide success from TrustCare, is a very practical walking aid for people who need a light and flexible rolling aid for indoor use. It also has a beautiful and elegant design. Available in four different colors. It is easy to operate and easy to use in narrow spaces such as in the bathroom. It has a removable tray for transporting, for example, a plate or a cup of coffee. You can use it as a food trolley, a small table to eat from, and as a support if you need to get up from bed in the middle of the night. A fabric basket can be used as an accessory. It is available in two sizes, and can be used together with the tray.

Small basket

Large basket.

35 cm

Trustcare, Citadellsvägen 23, SE 21118 Malmö, Sweden. www.trustcare.se