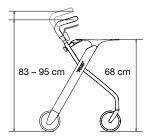

The handles are clad with soft foam rubber, adjustable in height to fit different statures. The brake can easily be operated with only one hand and is active on both rear wheels. The rollator also has of course a parking brake. It can be easily folded and can stand alone when it is folded.

## Technical specifications:

Tested according to ISO 11199-2. For a maximum user weight of 100 kg. Width 55 cm.

Weight 6.5 kg.

Handle height adjustable from 83 to 95 cm.

CE

Maximum tray load 5 kg.

Maximum basket load 5 kg.