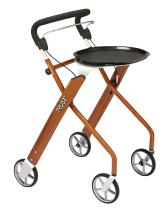

## Let's Dream

Indoor rollator

Black Swan Art. No. LD502 Sunset Art. No. LD501

Let's Dream, the worldwide success from TrustCare, is a very practical walking aid for people who need a light and flexible rolling aid for indoor use. It also has a beautiful and elegant design. Available in two different colors. It is easy to operate and easy to use in norrow spaces such as in the bathroom. It has a removable tray for transporting, for example, a plate or a cup of coffee. You can use it as a food trolley, a small table to eat from, and as a support if you need to get up from bed in the middle of the night. A fabric basket can be used as an accessory. It is available in two sizes, and can be used together with the tray.

Black Swan Art. No. LD502

Sunset Art. No. LD501

Transparent Trav

Fabric Basket