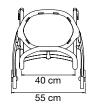

## Technical specifications:

Tested according to ISO 11199-2. For a maximum user weight of 100 kg. Width 55 cm.

Weight 6.5 kg.

Handle height adjustable from 83 to 95 cm.

CE

Maximum tray load 5 kg.

Maximum basket load 5 kg.