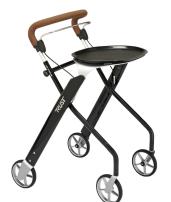

## Let's Dream

Indoor rollator

Black Swan Art. No. LD502 Sunset Art. No. LD501

Let's Dream, the worldwide success from TrustCare, is a very practical walking aid for people who need a light and flexible rolling aid for indoor use. It also has a beautiful and elegant design. Available in two different colors. It is easy to operate and easy to use in norrow spaces such as in the bathroom. It has a removable tray for transporting, for example, a plate or a cup of coffee. You can use it as a food trolley, a small table to eat from, and as a support if you need to get up from bed in the middle of the night. A fabric basket can be used as an accessory. It is available in two sizes, and can be used together with the tray.

Black Swan Art. No. LD502

Sunset Art. No. LD501

Transparent Trav

Fabric Basket