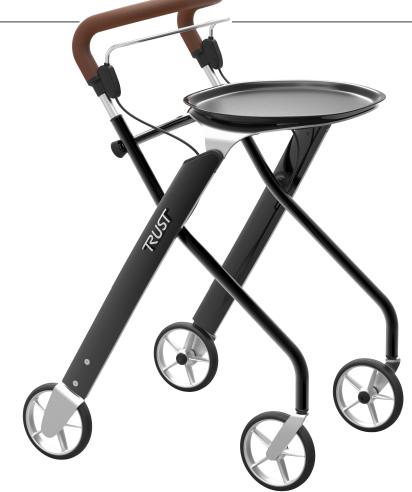

## Let's Dream

Indoor rollator

Black Swan Art. No. LD502 Sunset Art. No. LD501

Let's Dream, the worldwide success from TrustCare, is a very practical walking aid for people who need a light and flexible rolling aid for indoor use. It also has a beautiful and elegant design. Available in two different colors. It is easy to operate and easy to use in norrow spaces such as in the bathroom. It has a removable tray for transporting, for example, a plate or a cup of coffee. You can use it as a food trolley, a small table to eat from, and as a support if you need to get up from bed in the middle of the night. A fabric basket can be used as an accessory. It is available in two sizes, and can be used together with the tray.

The handles are clad with soft foam rubber, adjustable in height to fit different statures. The brake can easily be operated with only one hand and is active on both rear wheels. The rollator also has of course a parking brake. It can be easily folded and can stand alone when it is folded.

Black Swan Art. No. LD502

Sunset Art. No. LD501

Transparent Trav

Fabric Basket