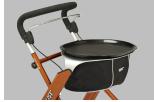

## Let's Dream

Indoor rollator

Black Swan Art. No. LD502 Sunset Art. No. LD501

Let's Dream, the worldwide success from TrustCare, is a very practical walking aid for people who need a light and flexible rolling aid for indoor use. It also has a beautiful and elegant design. Available in two different colors. It is easy to operate and easy to use in norrow spaces such as in the bathroom. It has a removable tray for transporting, for example, a plate or a cup of coffee. You can use it as a food trolley, a small table to eat from, and as a support if you need to get up from bed in the middle of the night. A fabric basket can be used as an accessory. It is available in two sizes, and can be used together with the tray.

Black Swan Art. No. LD502

Sunset Art. No. LD501

Transparent Trav

Fabric Basket

Black tray included.

www.trustcare.se