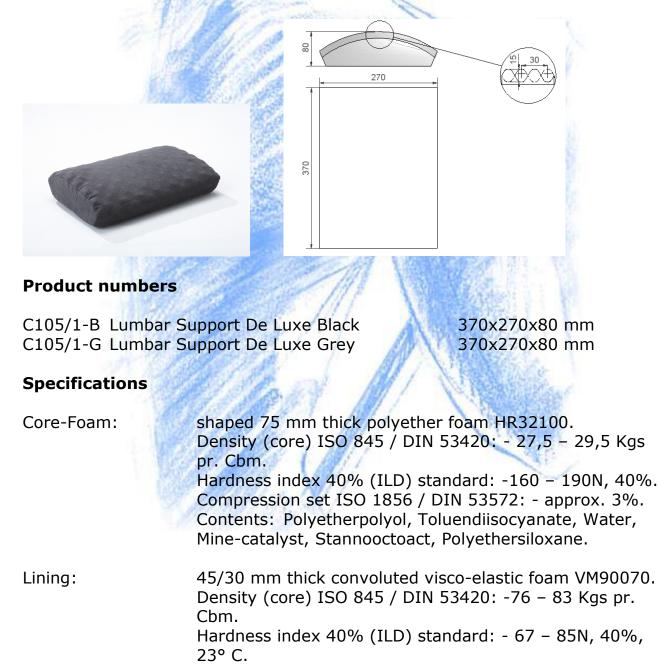

#### Chiroform®<sup>™</sup> Lumbar Support De Luxe

The Chiroform Lumbar Support De Luxe consists of pure open-celled polyurethane foam with a layer of 20 mm visco-elastic foam, which allows the material to breathe. The body temperature affects the material, making the cushion assume the shape of the lumbar region 100% while at the same time providing optimum pressure equalisation. With the lumbar support, you protect the natural curve in the back while sitting. The Lumbar vertebrae retain the natural position and make the back muscles relax.

Compression set ISO 1856 / DIN 53572: - approx. 2,5%. Contents: Polyetherpolyol, Toluendiisocyanate, Liquid Paraffin, Water, Mine-catalyst, Stannooctoact, Polyethersiloxane.

Cover: 100% velvet 340 g/m2.