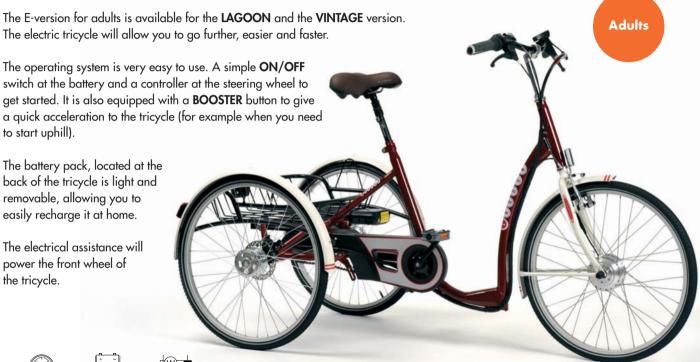

## E-version

Electrical model with propulsion support.

The E-version for adults is available for the **LAGOON** and the **VINTAGE** version.

The operating system is very easy to use. A simple ON/OFF switch at the battery and a controller at the steering wheel to get started. It is also equipped with a BOOSTER button to give a guick acceleration to the tricycle (for example when you need to start uphill).

The battery pack, located at the back of the tricycle is light and removable, allowing you to easily recharge it at home.

The electrical assistance will power the front wheel of the tricycle.

17 km/h

36 V / 9 Ah