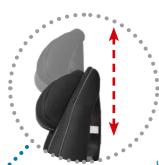

SEAT TILT-IN-SPACE with the integrated seat tilt-in-space +3° a resting position is quickly adjusted

An adapter plate is ALWAYS required to use the accessories.

SWIVEL BASE facilitates the transfer, easily accessible draw latch can be used left or right TILTING BASE allows seat tilt in 3 steps (5.5°, 11°, 16°) for relaxed resting position