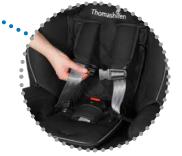

### UNIQUE COMBINATION

The unique, modular combination of SWIVEL BASE and TILTING BASE can be supplemented with a variety of accessories as required.

For easy handling, the release lever (draw latch) on the swivel base is easy to reach. It can be mounted either on the left or right front of the swivel base.

An adapter plate is ALWAYS required to use the accessories.

SWIVEL BASE facilitates the transfer, easily accessible draw latch can be used left or right TILTING BASE allows seat tilt in 3 steps (5.5°, 11°, 16°) for relaxed resting position