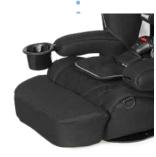

#### UPHOLSTERY

cuddly upholstery for pleasant sitting comfort without annoying sweating, the breathable cover can be completely removed and washed at 40° C

CUP HOLDER

removable large holder (right or left) to keep drinks, snacks and toys ready to hand