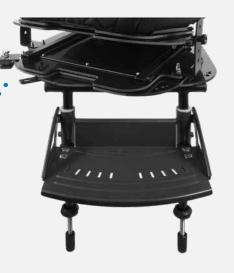

### UNIQUE COMBINATION

The unique, modular combination of SWIVEL BASE and TILTING BASE can be supplemented with a variety of accessories as required.

For easy handling, the release lever (draw latch) on the swivel base is easy to reach. It can be mounted either on the left or right front of the swivel base.

An adapter plate is ALWAYS required to use the accessories.

SWIVEL BASE facilitates the transfer, easily accessible draw latch can be used left or right TILTING BASE allows seat tilt in 3 steps (5.5°, 11°, 16°) for relaxed resting position

TILTING BASE and SWIVEL BASE combined for best possible handling and comfort

FOOTREST WITH PAD provides stable sitting position, children can firmly support their feet and do not slip out of the seat

STAND, SEATFIX ADAPTER and STABILIZING BOW guarantee stable seat support in the car