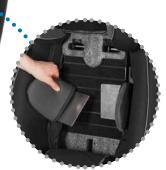

#### UPHOLSTERY

cuddly upholstery for pleasant sitting comfort without annoying sweating, the breathable cover can be completely removed and washed at 40° C

CUP HOLDER

removable large holder (right or left) to keep drinks, snacks and toys ready to hand