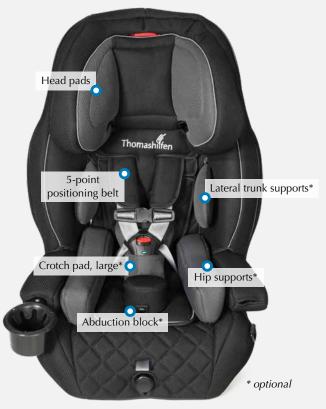

#### HEAD PADS

additional padding inserts can be added on the right and left side of the head pads, even better support for the child's head

#### HEAD SUPPORT

9-way height adjustable – easy and quick to adjust, grows step by step with your child

#### SHOULDER BELT "grows" with the child, without the need to rethread the belts

#### Two versions LATERAL TRUNK SUPPORTS to choose from:

FOAM CORE: soft lateral trunk pads to attach directly onto the cover with hook-and-loop-fasteners

METAL CORE: stable lateral trunk supports for attaching to the back plate with hook-and-loopfasteners

#### BACK PLATE

sturdy, large back plate with hook-and-loop-fasteners for attaching the upper body supports – for optimum individual adjustment

#### 5-POINT-BELT

integrated 5-point positioning belt with central adjuster for quick adjustment of the belt length, practical chest clip prevents twisting of the belts

SEAT DEPTH EXTENSION allows the seat to grow with the child and ensures correct positioning of the thighs

ABDUCTION BLOCK (adjustable) ensures stable sitting position and prevents legs from crossing over

#### Accessories

ABDUCTION BLOCK and HIP SUPPORTS support a stable sitting position

LATERAL TRUNK SUP-PORTS (METAL CORE) can be positioned precisely on the back plate with hookand-loop-fasteners for individual adjustment