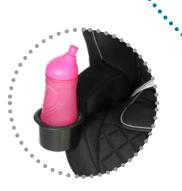

#### UPHOLSTERY

cuddly upholstery for pleasant sitting comfort without annoying sweating, the breathable cover can be completely removed and washed at 40° C

CUP HOLDER

removable large holder (right or left) to keep drinks, snacks and toys ready to hand