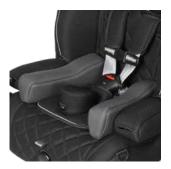

#### 5-POINT-BELT

integrated 5-point positioning belt with central adjuster for quick adjustment of the belt length, practical chest clip prevents twisting of the belts