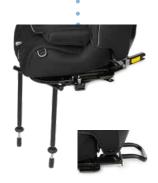

### UNIQUE COMBINATION

The unique, modular combination of SWIVEL BASE and TILTING BASE can be supplemented with a variety of accessories as required.

For easy handling, the release lever (draw latch) on the swivel base is easy to reach. It can be mounted either on the left or right front of the swivel base.

An adapter plate is ALWAYS required to use the accessories.

SWIVEL BASE facilitates the transfer, easily accessible draw latch can be used left or right TILTING BASE allows seat tilt in 3 steps (5.5°, 11°, 16°) for relaxed resting position

TILTING BASE and SWIVEL BASE combined for best possible handling and comfort

FOOTREST WITH PAD provides stable sitting position, children can firmly support their feet and do not slip out of the seat

STAND, SEATFIX ADAPTER and STABILIZING BOW guarantee stable seat support in the car