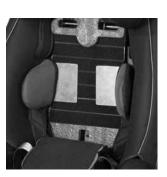

#### BACK PLATE

sturdy, large back plate with hook-and-loop-fasteners for attaching the upper body supports – for optimum individual adjustment