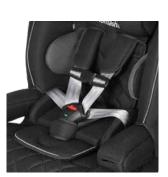

#### HEAD PADS

additional padding inserts can be added on the right and left side of the head pads, even better support for the child's head

#### HEAD SUPPORT

9-way height adjustable – easy and quick to adjust, grows step by step with your child

#### SHOULDER BELT "grows" with the child, without the need to rethread the belts

#### 5-POINT-BELT

integrated 5-point positioning belt with central adjuster for quick adjustment of the belt length, practical chest clip prevents twisting of the belts