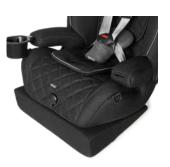

#### UPHOLSTERY

cuddly upholstery for pleasant sitting comfort without annoying sweating, the breathable cover can be completely removed and washed at 40° C

CUP HOLDER

removable large holder (right or left) to keep drinks, snacks and toys ready to hand

TILTING BASE and SWIVEL BASE combined for best possible handling and comfort

FOOTREST WITH PAD provides stable sitting position, children can firmly support their feet and do not slip out of the seat

STAND, SEATFIX ADAPTER and STABILIZING BOW guarantee stable seat support in the car