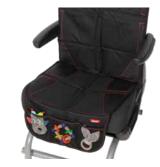

34 cm / 13.4"

5,5° / 11° / 16°

3°

CAR SEAT PROTECTION MAT WITH BACK protects the seat upholstery and offers 3 practical compartments for toys at the front

A complete overview of accessories can be found on the order form on our website: www.thomashilfen.com