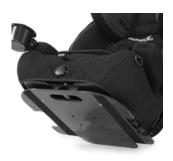

TILTING BASE and SWIVEL BASE combined for best possible handling and comfort

FOOTREST WITH PAD provides stable sitting position, children can firmly support their feet and do not slip out of the seat

STAND, SEATFIX ADAPTER and STABILIZING BOW guarantee stable seat support in the car