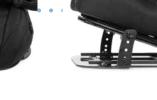

### UNIQUE COMBINATION

The unique, modular combination of SWIVEL BASE and TILTING BASE can be supplemented with a variety of accessories as required.

For easy handling, the release lever (draw latch) on the swivel base is easy to reach. It can be mounted either on the left or right front of the swivel base.

An adapter plate is ALWAYS required to use the accessories.

SWIVEL BASE facilitates the transfer, easily accessible draw latch can be used left or right TILTING BASE allows seat tilt in 3 steps (5.5°, 11°, 16°) for relaxed resting position