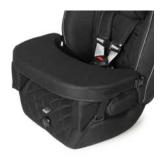

### UNIQUE COMBINATION

The unique, modular combination of SWIVEL BASE and TILTING BASE can be supplemented with a variety of accessories as required.

For easy handling, the release lever (draw latch) on the swivel base is easy to reach. It can be mounted either on the left or right front of the swivel base.

An adapter plate is ALWAYS required to use the accessories.

SWIVEL BASE facilitates the transfer, easily accessible draw latch can be used left or right TILTING BASE allows seat tilt in 3 steps (5.5°, 11°, 16°) for relaxed resting position