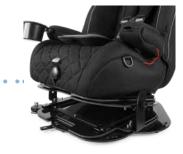

#### Two versions LATERAL TRUNK SUPPORTS to choose from:

FOAM CORE: soft lateral trunk pads to attach directly onto the cover with hook-and-loop-fasteners

METAL CORE: stable lateral trunk supports for attaching to the back plate with hook-and-loopfasteners

#### BACK PLATE

sturdy, large back plate with hook-and-loop-fasteners for attaching the upper body supports – for optimum individual adjustment

#### Accessories

ABDUCTION BLOCK and HIP SUPPORTS support a stable sitting position

LATERAL TRUNK SUP-PORTS (METAL CORE) can be positioned precisely on the back plate with hookand-loop-fasteners for individual adjustment