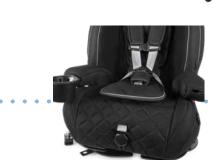

#### UPHOLSTERY

cuddly upholstery for pleasant sitting comfort without annoying sweating, the breathable cover can be completely removed and washed at 40° C

CUP HOLDER

removable large holder (right or left) to keep drinks, snacks and toys ready to hand

#### 5-POINT-BELT

integrated 5-point positioning belt with central adjuster for quick adjustment of the belt length, practical chest clip prevents twisting of the belts