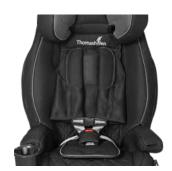

#### Two versions LATERAL TRUNK SUPPORTS to choose from:

FOAM CORE: soft lateral trunk pads to attach directly onto the cover with hook-and-loop-fasteners

METAL CORE: stable lateral trunk supports for attaching to the back plate with hook-and-loopfasteners

#### BACK PLATE

sturdy, large back plate with hook-and-loop-fasteners for attaching the upper body supports – for optimum individual adjustment

#### Accessories

ABDUCTION BLOCK and HIP SUPPORTS support a stable sitting position

LATERAL TRUNK SUP-PORTS (METAL CORE) can be positioned precisely on the back plate with hookand-loop-fasteners for individual adjustment