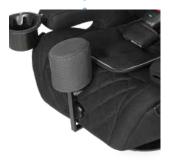

#### UPHOLSTERY

cuddly upholstery for pleasant sitting comfort without annoying sweating, the breathable cover can be completely removed and washed at 40° C

CUP HOLDER

removable large holder (right or left) to keep drinks, snacks and toys ready to hand