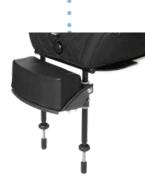

### UNIQUE COMBINATION

The unique, modular combination of SWIVEL BASE and TILTING BASE can be supplemented with a variety of accessories as required.

For easy handling, the release lever (draw latch) on the swivel base is easy to reach. It can be mounted either on the left or right front of the swivel base.

An adapter plate is ALWAYS required to use the accessories.

SWIVEL BASE facilitates the transfer, easily accessible draw latch can be used left or right TILTING BASE allows seat tilt in 3 steps (5.5°, 11°, 16°) for relaxed resting position