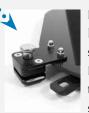

### UNIQUE COMBINATION

The unique, modular combination of SWIVEL BASE and TILTING BASE can be supplemented with a variety of accessories as required.

For easy handling, the release lever (draw latch) on the swivel base is easy to reach. It can be mounted either on the left or right front of the swivel base.

An adapter plate is ALWAYS required to use the accessories.

SWIVEL BASE facilitates the transfer, easily accessible draw latch can be used left or right TILTING BASE allows seat tilt in 3 steps (5.5°, 11°, 16°) for relaxed resting position