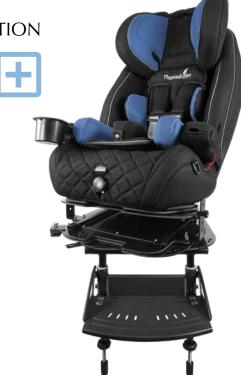

# THOMASHILFEN Commander

The Thomashilfen Commander masters every challenge. As a special seat for special requirements and positioning, it is ideally suited for highly individual supply solutions. Children are supported wherever they need support and protection. Especially for children with little upper body control, the fixed lateral trunk supports offer this extra support – the supports have proven themselves over many years of use in rehab strollers. A huge selection of accessories and easy handling make the

### UNIQUE COMBINATION

The unique, modular combination of SWIVEL BASE and TILTING BASE can be supplemented with a variety of accessories as required.

For easy handling, the release lever (draw latch) on the swivel base is easy to reach. It can be mounted either on the left or right front of the swivel base.

#### ACCESSORIES - COMBINATION

ADAPTER PLATE – ALWAYS required for the following accessories

The unique modular combination of swivel base and tilting base can be combined with a variety of accessories.

An adapter plate is ALWAYS required to use the accessories.

SWIVEL BASE facilitates the transfer, easily accessible draw latch can be used left or right TILTING BASE allows seat tilt in 3 steps (5.5°, 11°, 16°) for relaxed resting position

TILTING BASE and SWIVEL BASE combined for best possible handling and comfort

FOOTREST WITH PAD provides stable sitting position, children can firmly support their feet and do not slip out of the seat

STAND, SEATFIX ADAPTER and STABILIZING BOW guarantee stable seat support in the car