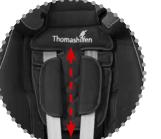

SEAT TILT-IN-SPACE with the integrated seat tilt-in-space +3° a resting position is quickly adjusted