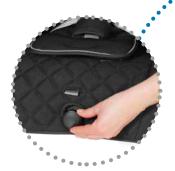

### UNIQUE COMBINATION

The unique, modular combination of SWIVEL BASE and TILTING BASE can be supplemented with a variety of accessories as required.

For easy handling, the release lever (draw latch) on the swivel base is easy to reach. It can be mounted either on the left or right front of the swivel base.