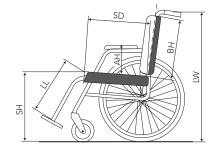

### **Specifications**

| Abbr | . Measurement points   | Specifications |
|------|------------------------|----------------|
| SW   | Seat width             | 47 / 52 cm     |
| SD   | Seat depth             | 46 cm          |
| SH   | Seat height            | 51 / 56 cm     |
| ВН   | Backrest height        | 47 cm          |
| АН   | Armrest height         | 24 cm          |
| WW   | Width of wheelchair    | 72 cm          |
| HP   | Height of push-handles | 92 / 97 cm     |
| LL   | Lower leg length       | 45 - 55 cm     |
|      | Total weight           | 39 kg          |
|      | Maximum user weight    | 160 kg         |