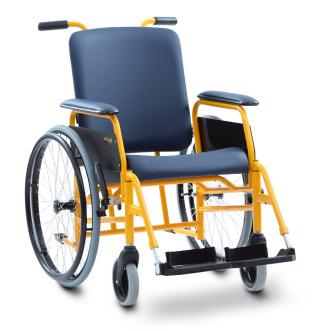

### Rollit - Basic model

| Frame colour     | RAL 1028              | _ |
|------------------|-----------------------|---|
| Seat width       | 47 cm                 | _ |
| Seat height      | 51 cm                 | _ |
| Type of legrests | Footrest + heel strap | _ |
| Seat             | Standard seat         | - |
| Backrest         | Standard backrest     | _ |
| Sides            | Folding sides         | _ |