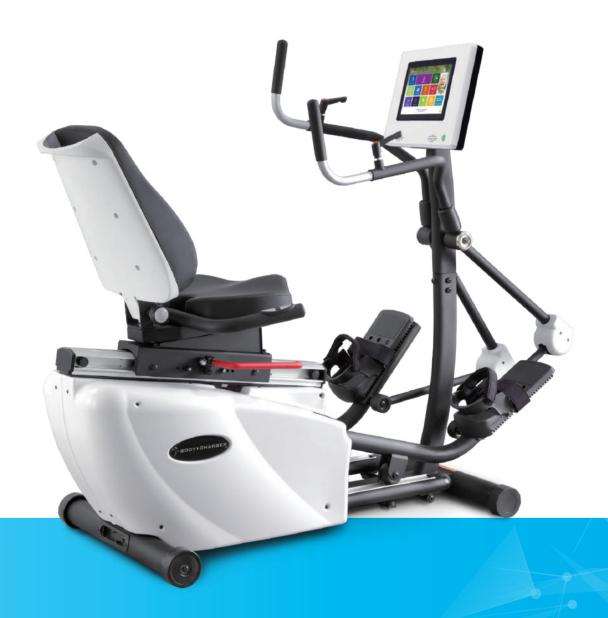

# RECUMBENT CROSS TRAINER PRO

# **GB7005**

A low-impact total body workout from arm to leg movement in each arm swings with the motion of the opposing leg. The natural exercise path is able to provide virtually any fitness level or to improve functional gait.

# A. 3-Level Adjustable Reclining Seat

The seat adjusts to fit your body and have a comfortable workout.

#### **B.** Adjustable Seat Positions

Adjustable seat provides limitless combinations to ensure a comfortable stepping position.

#### C. Orthopedic Foot and Heel Support

Designed to reduce the risk of injury, increase support to weak joints, or relieve pressure caused by exercise.

# D. 180° Swivel Seat

Features a comfortable, oversized seat and it's easier for the user to ingress/egress.

# E. Oversized Seat

Features a 50.8 cm/20" wide seat for larger users and those with limited mobility.