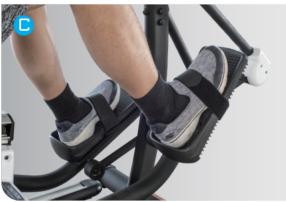

#### C. Orthopedic Foot and Heel Support

Designed to reduce the risk of injury, increase support to weak joints, or relieve pressure caused by exercise.