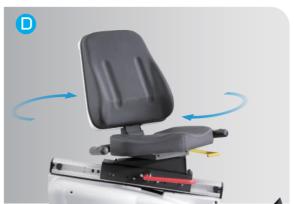

# D. 180° Swivel Seat

Features a comfortable, oversized seat and it's easier for the user to ingress/egress.