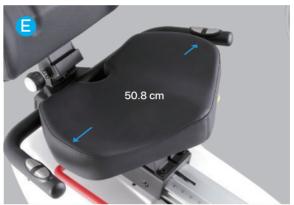

# E. Oversized Seat

Features a 50.8 cm/20" wide seat for larger users and those with limited mobility.