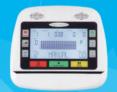

# **CHOOSE YOUR CONSOLE**

Smart Console (10.1" TFT LCD)

Standard Console (9" LCD)