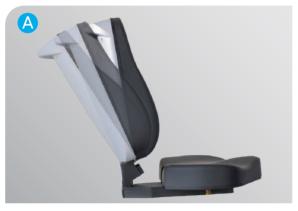

# A. 3-Level Adjustable Reclining Seat

The seat adjusts to fit your body and have a comfortable workout.