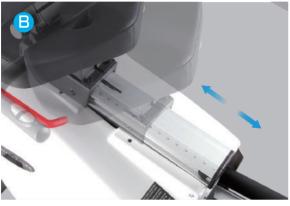

#### **B.** Adjustable Seat Positions

Adjustable seat provides limitless combinations to ensure a comfortable stepping position.