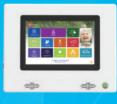

# **CHOOSE YOUR CONSOLE**

Smart Console (10.1" TFT LCD)

Standard Console (9" LCD)