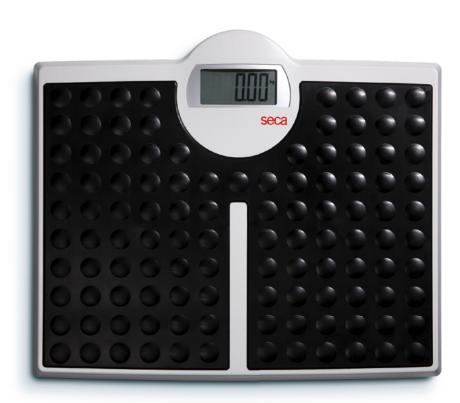

## seca robusta 813

The standing, taking everything lightly

- Solid steel frame. For persons up to 200 kilograms.
- Non-slip rubber base.
  For safe standing during measuring.
- Big LCD figures.
  For easy reading.
- Step-off function. For weighing without switching on scales.

## seca robusta 813

## Technical Data

- Capacity: 200 kg / 440 lbs
- Division: 100 g / 0.2 lbs
- Dimensions (WxHxD):
  433 x 47 x 373 mm / 17 x 1.9 x 14.7"
- Weight: 2.6 kg / 6.3 lbs
- Functions: Auto-HOLD, step-off, tip-on automatic switch-on, automatic switch-off
- Parts to be delivered: 4 AAA batteries, 4 extension feet for carpets