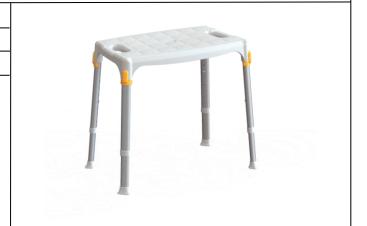

### PRODUCT FEATURES:

The KING shower seat is designed for those who want to increase their comfort while showering and carrying out different hygiene operations in the bathroom. The ergonomically designed surface area of the seat reduces pressure, increasing user comfort. The anti-slip pattern of the seat surface prevents sliding during the hygiene operation to ensure maximum safety. The 4 legs are adjustable in height to better fit with the user needs. The seat is made of polypropylene offering durability, strength and warmth. The frame is made of anodized aluminium to ensure the best resistance against corrosion. All the surfaces are easy to clean.