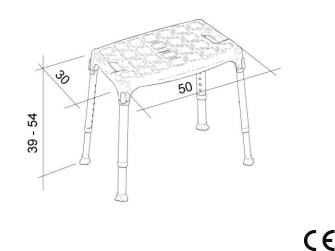

### PRODUCT FEATURES:

The KING shower seat is designed for those who want to increase their comfort while showering and carrying out different hygiene operations in the bathroom. The ergonomically designed surface area of the seat reduces pressure, increasing user comfort. The anti-slip pattern of the seat surface prevents sliding during the hygiene operation to ensure maximum safety. The 4 legs are adjustable in height to better fit with the user needs. The seat is made of polypropylene offering durability, strength and warmth. The frame is made of anodized aluminium to ensure the best resistance against corrosion. All the surfaces are easy to clean.

## **MECHANICAL PERFORMANCE:**

Max user weight 150 kg; 330 lb.