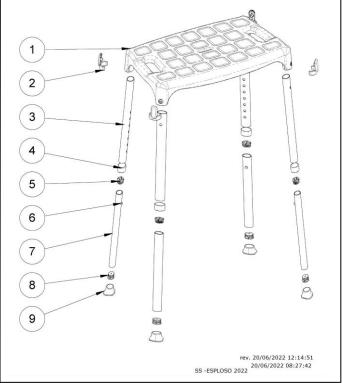

 Shipping Carton
 1/10
 SC-KINGSS-00

 User Manual
 1
 UM-KINGSS-00

 Box Label
 1
 BL-BKINGSS-00

 Shipping Carton Label
 1/10
 SL-BKINGSS-00

 Product Label
 1
 PL-ASKINGSS-00

| PRODUCT<br>COMPONENTS | Q.TY | MATERIAL             | REF. |
|-----------------------|------|----------------------|------|
| Seat                  | 1    | Polypropylene 30% CC | 1    |
| Plugs for legs        | 4    | PA6                  | 2    |
| External Tube         | 4    | Anodized Aluminium   | 3    |
| Ring Connector        | 4    | Polyethylene         | 4    |
| Central Caps          | 4    | Polypropylene        | 5    |
| Spring                | 4    | Stainless Steel      | 6    |
| Internal Tube         | 4    | Anodized Aluminium   | 7    |
| Terminal Caps         | 4    | Polypropylene        | 8    |
| Rubber Caps           | 4    | TPR                  | 9    |
|                       |      |                      |      |