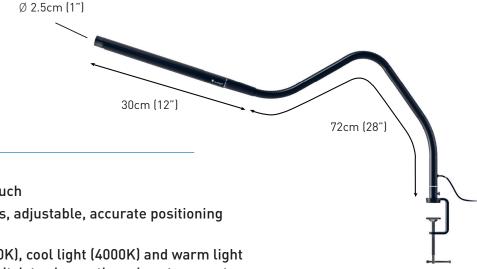

## **FEATURES**

- Sleek design with elegant touch
- 3 Flexible joints for effortless, adjustable, accurate positioning and smooth movement
- Move between Daylight (6000K), cool light (4000K) and warm light (2700K) at the push of the switch to choose the colour temperature that you prefer
- Easily adjust the bright and wide spread of light using the tactile continuous dimmer switch
- Daylight 95+ CRI LEDs reduce eyestrain and perfect for maximum contrast and colour matching
- Highly recommended for tattoo artists, nail salons, home-office lighting, crafts and more

#### **Product information**

| Weight       | 1.09kg |
|--------------|--------|
| Colour       | Black  |
| Cable length | 2.2m   |

### **Light output**

| Light source       | LED                      |
|--------------------|--------------------------|
| Lumens             | 800                      |
| Lux at 30cm        | 2,500                    |
| Colour temperature | 6,000K / 4,000K / 2,700K |
| CRI                | 95+                      |
| Energy consumption | 13W                      |