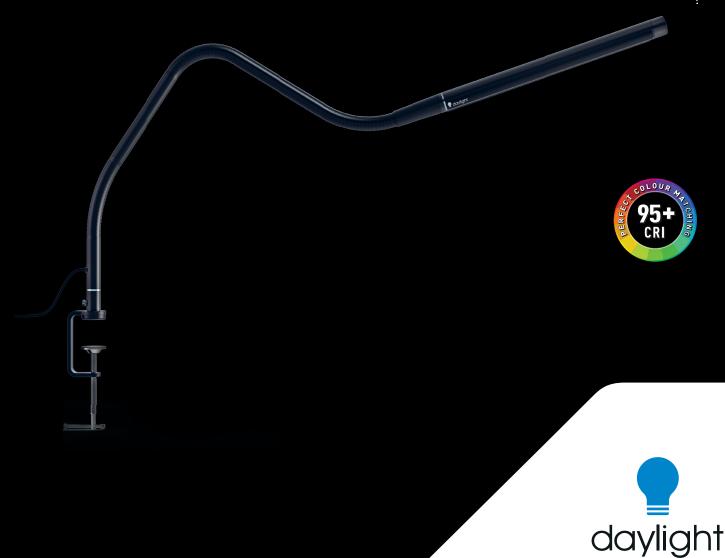

# Electra<sup>™</sup>

With its sleek black satin design, Electra Table seamlessly fits into your space while offering customizable lighting options. Switch between Daylight, cool and warm light effortlessly to suit your needs, ensuring focused illumination for work or leisure. Experience effortless control over your lighting environment with Electra Table's intuitive touch controls, elevating your workspace or relaxation area with premium daylight quality, optimizing your productivity and comfort.

## **FEATURES**

- Sleek design with elegant touch
- 3 Flexible joints for effortless, adjustable, accurate positioning and smooth movement
- Move between Daylight (6000K), cool light (4000K) and warm light (2700K) at the push of the switch to choose the colour temperature that you prefer
- Easily adjust the bright and wide spread of light using the tactile continuous dimmer switch
- Daylight 95+ CRI LEDs reduce eyestrain and perfect for maximum contrast and colour matching
- Highly recommended for tattoo artists, nail salons, home-office lighting, crafts and more