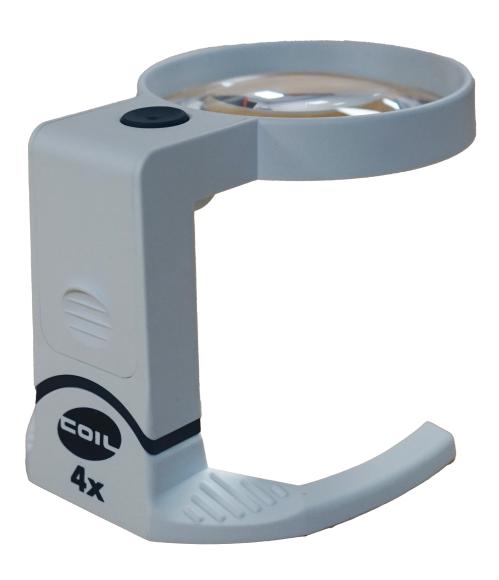

#### **Crystal Clear Magnification**

With its high-quality lens and powerful LED lighting, the Tilt Stand Magnifier provides a clear, bright view of small details, whether you're reading, crafting, or working on a hobby.

#### Adjustable Tilt Stand for Comfort

Designed to be comfortable and easy to use, the tilting stand adjusts to the perfect angle. This handsfree design means you can keep a relaxed posture and avoid strain, allowing you to enjoy longer reading sessions and activities with ease.

#### **Bright LED Illumination**

Soft, energy-efficient LED lighting offers ample illumination, reducing the need for additional lamps. See clearly without glare or shadows, day or night.

#### Two Magnification Options: 3x and 4x

Available in both 3x and 4x magnification, you can choose the strength that's right for you. The 3x magnifier is ideal for general reading and everyday use, while the 4x version provides an extra boost for fine details, small print, or delicate work. Perfect for tailoring your magnification to your needs.