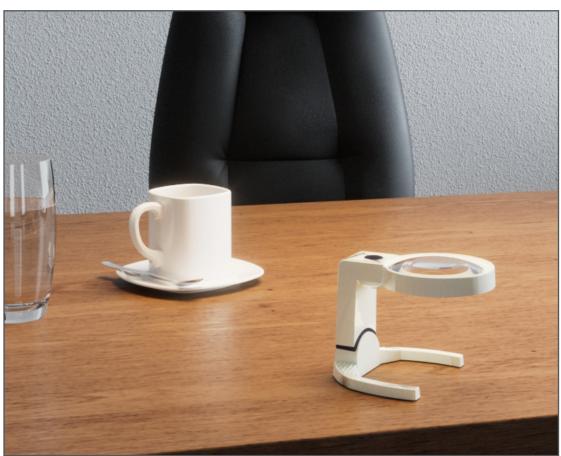

#### Adjustable Tilt Stand for Comfort

Designed to be comfortable and easy to use, the tilting stand adjusts to the perfect angle. This handsfree design means you can keep a relaxed posture and avoid strain, allowing you to enjoy longer reading sessions and activities with ease.

#### **Battery Powered for Convenience**

No need to worry about finding an outlet or dealing with cords. Just insert batteries, and your magnifier is ready to go—ideal for use anywhere in the home or even on the go!