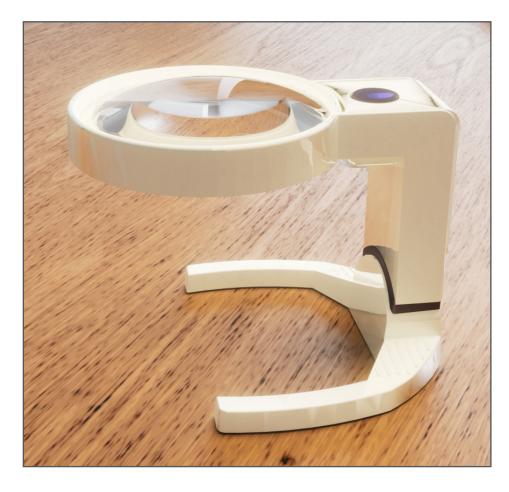

#### Adjustable Tilt Stand for Comfort

Designed to be comfortable and easy to use, the tilting stand adjusts to the perfect angle. This handsfree design means you can keep a relaxed posture and avoid strain, allowing you to enjoy longer reading sessions and activities with ease.

#### High and Low Power Settings

Customize your viewing experience with both high and low light settings. Use the high-power mode for extra clarity in low-light situations, and switch to low-power mode to conserve energy in brighter environments. Adjust the light to suit your needs, wherever you are.