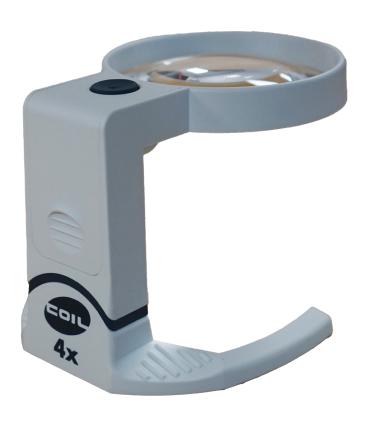

#### **Crystal Clear Magnification**

With its high-quality lens and powerful LED lighting, the Tilt Stand Magnifier provides a clear, bright view of small details, whether you're reading, crafting, or working on a hobby.

#### Adjustable Tilt Stand for Comfort

Designed to be comfortable and easy to use, the tilting stand adjusts to the perfect angle. This handsfree design means you can keep a relaxed posture and avoid strain, allowing you to enjoy longer reading sessions and activities with ease.

#### Two Magnification Options: 3x and 4x

Available in both 3x and 4x magnification, you can choose the strength that's right for you. The 3x magnifier is ideal for general reading and everyday use, while the 4x version provides an extra boost for fine details, small print, or delicate work. Perfect for tailoring your magnification to your needs.