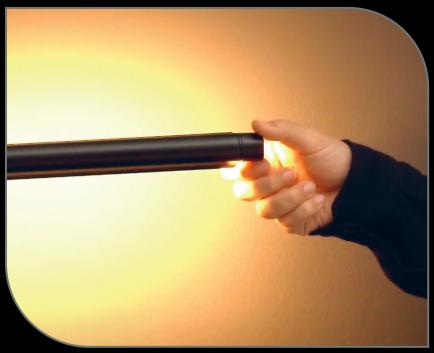

#### TABLE & FLOOR LAMP

Features Sheet

Strong sturdy base

Daylight 6,000K LEDs with 95+ CRI to see colours accurately at any time of day or night

Choice of 3 colour temperatures - Daylight 6,000K, Cool light 4,000K, or Warm light 2,700K

### LIGHT INTENSITY

Easily adjust the bright and wide spread of light using the tactile continuous dimmer switch