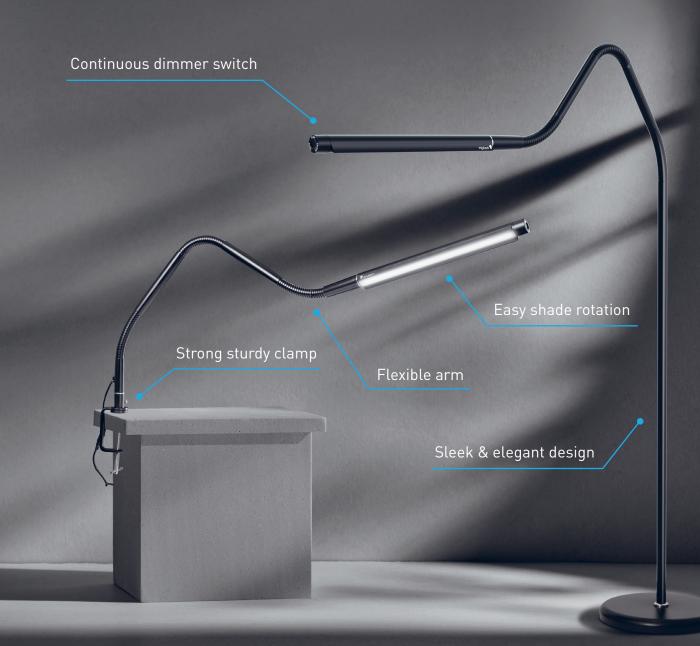

#### TABLE & FLOOR LAMP

Features Sheet

Strong sturdy base

Daylight 6,000K LEDs with 95+ CRI to see colours accurately at any time of day or night

Choice of 3 colour temperatures - Daylight 6,000K, Cool light 4,000K, or Warm light 2,700K

Flexible joints for effortless, adjustable, accurate positioning and smooth movement

### LIGHT INTENSITY

Easily adjust the bright and wide spread of light using the tactile continuous dimmer switch

# SLIM & SLEEK DESIGN

Its slender and minimalistic design creates a modern aesthetic, making it a stylish addition to any space