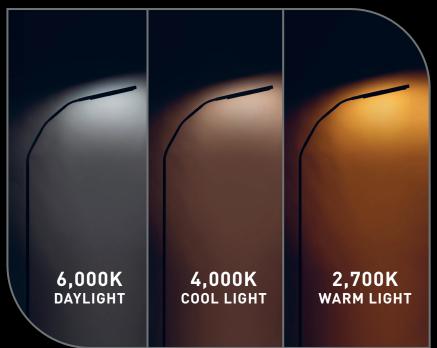

#### TABLE & FLOOR LAMP

Features Sheet

Strong sturdy base

Daylight 6,000K LEDs with 95+ CRI to see colours accurately at any time of day or night

Choice of 3 colour temperatures - Daylight 6,000K, Cool light 4,000K, or Warm light 2,700K