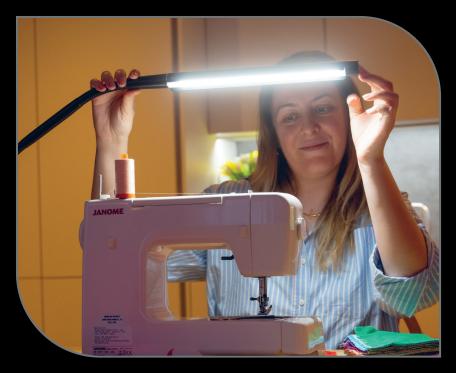

## WIDE SPREAD OF LIGHT

Long shade design of 30cm (12") provides great illumination across surface areas

### LIGHT INTENSITY

Easily adjust the bright and wide spread of light using the tactile continuous dimmer switch