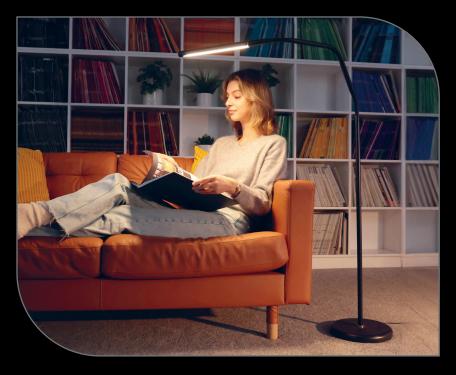

# SLIM & SLEEK DESIGN

Its slender and minimalistic design creates a modern aesthetic, making it a stylish addition to any space

## WIDE SPREAD OF LIGHT

Long shade design of 30cm (12") provides great illumination across surface areas